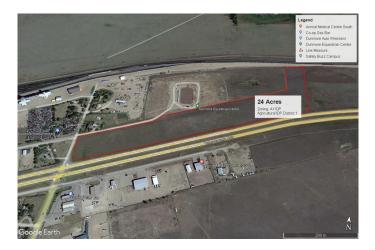

#### \$1,745,000

0 Bedroom, 0.00 Bathroom, Land on 24.00 Acres

Dunmore Industrial, Dunmore, Alberta

24 Acres in the hamlet of Dunmore with #1 highway frontage across highway from the Co -op gas bar and bulk fuel card lock. Raw land ready for development with high traffic exposure.