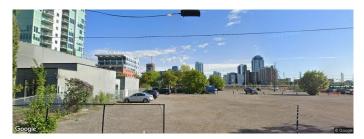

# \$2,800,800 - 508 12 Avenue Se, Calgary

MLS® #A2016913

#### \$2,800,800

0 Bedroom, 0.00 Bathroom, Land on 0.16 Acres

Beltline, Calgary, Alberta

Beautiful location - this CC-X zoned property is a bare land 50x140 ft lot / 7002 Sq.ft, which works out to be \$400.00 per Sq.Ft. Commercial Zoning - CC-X Mixed-use designation provides endless options for future redevelopment. Strategically located just north of Stampede Park and east of Olympic way, the new anticipated Stadium may be coming right next door, close to Calgary Downtown and south of the river. 514,518 & 520-12 AVE S E also available.