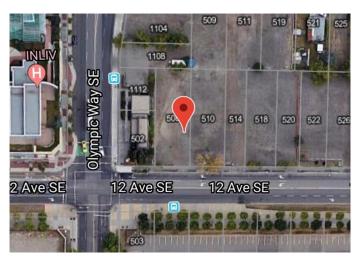

# \$2,800,800 - 508 12 Avenue Se, Calgary

MLS® #A2016913

#### \$2,800,800

0 Bedroom, 0.00 Bathroom, Land on 0.16 Acres

Beltline, Calgary, Alberta

Beautiful location - this CC-X zoned property is a bare land 50x140 ft lot / 7002 Sq.ft, which works out to be \$400.00 per Sq.Ft. Commercial Zoning - CC-X Mixed-use designation provides endless options for future redevelopment. Strategically located just north of Stampede Park and east of Olympic way, the new anticipated Stadium may be coming right next door, close to Calgary Downtown and south of the river. 514,518 & 520-12 AVE S E also available.

#### **Community Information**

| Address     | 508 12 Avenue Se |
|-------------|------------------|
| Subdivision | Beltline         |
| City        | Calgary          |
| County      | Calgary          |
| Province    | Alberta          |
| Postal Code | T2G 1Y6          |