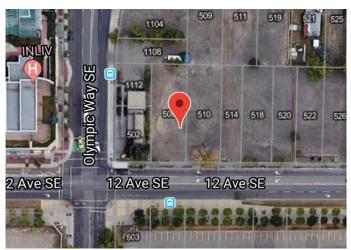

# \$2,800,800 - 508 12 Avenue Se, Calgary

MLS® #A2016913

#### \$2,800,800

0 Bedroom, 0.00 Bathroom, Land on 0.16 Acres

Beltline, Calgary, Alberta

Beautiful location - this CC-X zoned property is a bare land 50x140 ft lot / 7002 Sq.ft, which works out to be \$400.00 per Sq.Ft. Commercial Zoning - CC-X Mixed-use designation provides endless options for future redevelopment. Strategically located just north of Stampede Park and east of Olympic way, the new anticipated Stadium may be coming right next door, close to Calgary Downtown and south of the river. 514,518 & 520-12 AVE S E also available.

#### **Community Information**

| Address     | 508 12 Avenue Se |
|-------------|------------------|
| Subdivision | Beltline         |
| City        | Calgary          |
| County      | Calgary          |
| Province    | Alberta          |
| Postal Code | T2G 1Y6          |