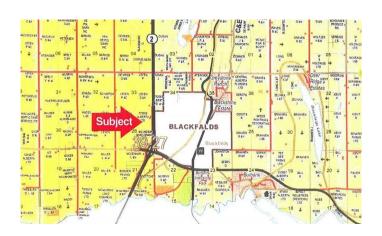

## \$2,950,000

0 Bedroom, 0.00 Bathroom, Land on 99.02 Acres

Aspelund Industrial Park, Rural Lacombe County, Alberta

99 ACRES - of development land located adjacent to the Aspelund Industrial Park in the County of Lacombe near Blackfalds. Property will be serviced with municipal water & sewer under the Aspelund Industrial Park Water and Wastewater Bylaw No. 1354/21. Excellent exposure to Highway #2. Lots of potential for small users or larger single use buyer's.