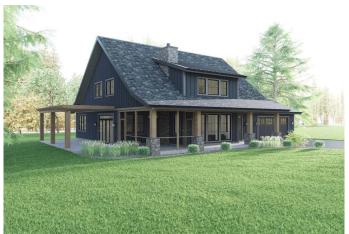

#### \$185,000

0 Bedroom, 0.00 Bathroom, Land on 0.75 Acres

Wilson's Beach Estates, Rural Lacombe County, Alberta

Premiere community and location in Central Alberta! Perfect spot to build your desired property on a 0.75 acre Estate lot! This community is close to Gull Lake on the Southeast side, treed for privacy, and environmentally friendly. There is an environmental reserve nearby & activity-packed playground in Anderson park, an underrated gem that is perfect for families of all ages. The Wilson's Beach Estates & Lacombe County integrated trail system is an awesome amenity allowing resident's to take full advantage of the paved paths, access all of the community and surrounding area easily. Only a 5 min walk to Gull Lake makes activities such as boating, camping, fishing, swimming, and skating a daily possibility! The developers & current residents have been working hard to provide an amazing community atmosphere and look forward to sharing the experience with new owners. These are just a few of the details to be shared, there is more information regarding building sites, architectural guidelines, utilities and more available! Home renderings need to be priced out based on desired specifications, please contact the listing agent for more info and pricing!