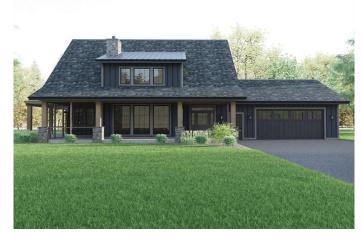

#### \$185,000

0 Bedroom, 0.00 Bathroom, Land on 0.75 Acres

Wilson's Beach Estates, Rural Lacombe County, Alberta

Premiere community and location in Central Alberta! Perfect spot to build your desired property on a 0.75 acre Estate lot! This community is close to Gull Lake on the Southeast side, treed for privacy, and environmentally friendly. There is an environmental reserve nearby & activity-packed playground in Anderson park, an underrated gem that is perfect for families of all ages. The Wilson's Beach Estates & Lacombe County integrated trail system is an awesome amenity allowing resident's to take full advantage of the paved paths, access all of the community and surrounding area easily. Only a 5 min walk to Gull Lake makes activities such as boating, camping, fishing, swimming, and skating a daily possibility! The developers & current residents have been working hard to provide an amazing community atmosphere and look forward to sharing the experience with new owners. These are just a few of the details to be shared, there is more information regarding building sites, architectural guidelines, utilities and more available! Home renderings need to be priced out based on desired specifications, please contact the listing agent for more info and pricing!