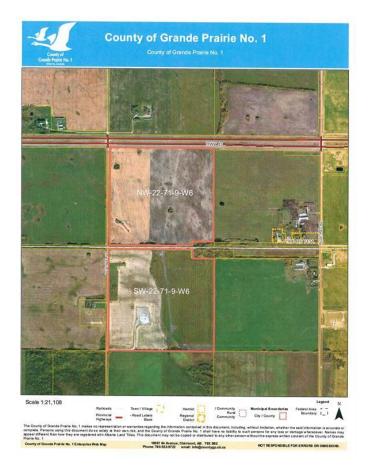

#### \$2,000,000

0 Bedroom, 0.00 Bathroom, Land on 299.00 Acres

NONE, Huallen, Alberta

299 +\- acres of Highway 43 frontage and railroad right through the property. This half section is 13.5 miles West of Grande Prairie; 5 miles East of Beaverlodge. Potential for industrial development; there are two current developments in the area; one oilfield and one agricultural. Property has approx. \$12,000/year in Surface Lease Revenue and roughly 280 acres cultivated. Titles to the property are for each quarter section. Seller is willing to separate and sell NW quarter first, asking \$1,400,000, and the SW quarter second for an asking price of \$1,000,000.00. Call a Realtor of your choice for more information.

#### **Community Information**

| Address     | W 1/2 22-71-9-w6 43 Highway     |
|-------------|---------------------------------|
| Subdivision | NONE                            |
| City        | Huallen                         |
| County      | Grande Prairie No. 1, County of |