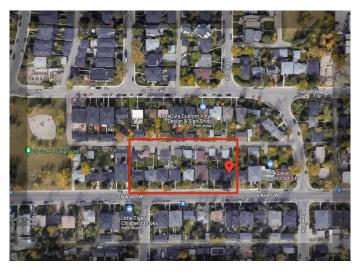

#### \$6,400,000

0 Bedroom, 0.00 Bathroom, Commercial on 1.14 Acres

Bankview, Calgary, Alberta

LAND, LAND, LAND ASSEMBLY -**OPPORTUNITY IN INNER-CITY CALGARY in** Bankview on 26th AVE SW. There are 8 spectacular 45' x 139' RC-2 zoned lots available! You may assemble up to 360' of exclusive inner-city land. (We have 1920, 1924 and 1928 26 AVE SW listed on the MLS. Located in the ultra sought-after inner-city community of Bankview and Marda Loop, these lots are perched at a high point in the community. Build with potential city views on a reasonably quiet street. This convenient and exclusive location is just minutes from both the Children's and Foothills Hospitals, Tom Baker Cancer Centre, Mount Royal University, University of Calgary, and affords easy access to the downtown core or escape to the nearby mountains. Also, just steps away from the Bow River and its extensive pathways system. Seven of the existing eight homes are in very good condition and are rented at mostly current market rent. The existing zoning allows easy subdivision into two lots and building of duplexes, but the city much prefers higher density as witnessed with the new building of a multi-family complex 300m East. This land intersects the communities of Bankview, South Calgary and Richmond Park/Knobhill. Along with Altadore and Garrison Woods, these communities comprise the commercial district of Trendy Marda Loop, which continues to be quickly redeveloping with executive homes and multi-family throughout its picturesque tree-lined streets.