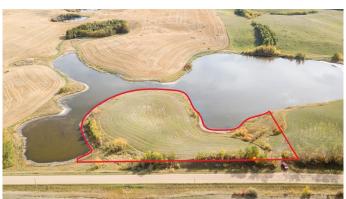

### \$135,000

0 Bedroom, 0.00 Bathroom, Land on 3.26 Acres

NONE, Rural Stettler No. 6, County of, Alberta

Looking for a quiet acreage for your family to escape to? In an excellent location, this property is within 3 miles of Buffalo Lake Provincial Recreation Area (also known as Boss Hill) where you can enjoy all the lake has to offer, but also be far enough away so that you can truly enjoy the peace and quiet. Being so close to the lake, you could build your lake house, use it as a family campground, a hunting cabin, or build your year-round dream home. This acreage has one of the most picturesque views in central Alberta, with rolling hills, dots of native trees and shrubs, and amazing sunrises and sunsets. The property has a pond that curls around 3 sides, so you can enjoy the sights and sounds of local waterfowl and wildlife. The north side of this lot is lined with trees, a great windbreak. Undulating farmland surrounds this acreage and the property is +/- 3.26 acres. Buffalo Lake has many communities along its shores with plenty of activities for all ages. Boating and fishing are great in the summer, as well as paddle boarding and kayaking, swimming, bird watching and hiking, and camping at the Boss Hill campground. This acreage is 22 minutes north of Stettler, just half a mile off Highway 56, so you can enjoy the solitude of country living, while being close to town. It is situated partway between Edmonton (110 minutes) and Calgary (150 minutes). The taxes have not yet been assessed.