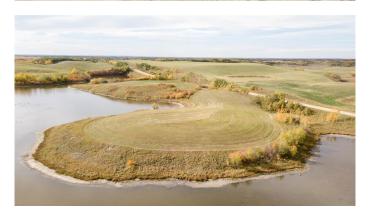

### \$135,000

0 Bedroom, 0.00 Bathroom, Land on 3.26 Acres

NONE, Rural Stettler No. 6, County of, Alberta

Looking for a quiet acreage for your family to escape to? In an excellent location, this property is within 3 miles of Buffalo Lake Provincial Recreation Area (also known as Boss Hill) where you can enjoy all the lake has to offer, but also be far enough away so that you can truly enjoy the peace and quiet. Being so close to the lake, you could build your lake house, use it as a family campground, a hunting cabin, or build your year-round dream home. This acreage has one of the most picturesque views in central Alberta, with rolling hills, dots of native trees and shrubs, and amazing sunrises and sunsets. The property has a pond that curls around 3 sides, so you can enjoy the sights and sounds of local waterfowl and wildlife. The north side of this lot is lined with trees, a great windbreak. Undulating farmland surrounds this acreage and the property is +/- 3.26 acres. Buffalo Lake has many communities along its shores with plenty of activities for all ages. Boating and fishing are great in the summer, as well as paddle boarding and kayaking, swimming, bird watching and hiking, and camping at the Boss Hill campground. This acreage is 22 minutes north of Stettler, just half a mile off Highway 56, so you can enjoy the solitude of country living, while being close to town. It is situated partway between Edmonton (110 minutes) and Calgary (150 minutes). The taxes have not yet been assessed.