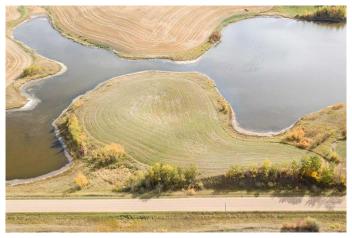

### \$135,000

0 Bedroom, 0.00 Bathroom, Land on 3.26 Acres

NONE, Rural Stettler No. 6, County of, Alberta

Looking for a quiet acreage for your family to escape to? In an excellent location, this property is within 3 miles of Buffalo Lake Provincial Recreation Area (also known as Boss Hill) where you can enjoy all the lake has to offer, but also be far enough away so that you can truly enjoy the peace and quiet. Being so close to the lake, you could build your lake house, use it as a family campground, a hunting cabin, or build your year-round dream home. This acreage has one of the most picturesque views in central Alberta, with rolling hills, dots of native trees and shrubs, and amazing sunrises and sunsets. The property has a pond that curls around 3 sides, so you can enjoy the sights and sounds of local waterfowl and wildlife. The north side of this lot is lined with trees, a great windbreak. Undulating farmland surrounds this acreage and the property is +/- 3.26 acres. Buffalo Lake has many communities along its shores with plenty of activities for all ages. Boating and fishing are great in the summer, as well as paddle boarding and kayaking, swimming, bird watching and hiking, and camping at the Boss Hill campground. This acreage is 22 minutes north of Stettler, just half a mile off Highway 56, so you can enjoy the solitude of country living, while being close to town. It is situated partway between Edmonton (110 minutes) and Calgary (150 minutes). The taxes have not yet been assessed.