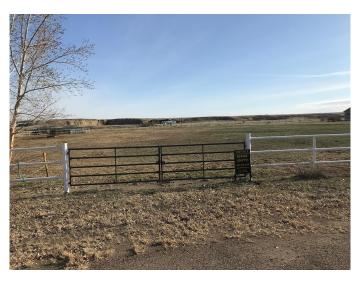

### \$198,900

0 Bedroom, 0.00 Bathroom, Land on 2.15 Acres

NONE, Rural Cypress County, Alberta

2 Acre lot in Country Haven Estates with poll barn 24x42 that is used as a hay shed at present, nice location to build a home with pavement all the way to town. If you where to look at the price to build this poll barn today! It makes the price of this lot very reasonable.