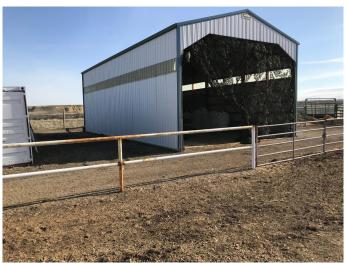

### \$198,900

0 Bedroom, 0.00 Bathroom, Land on 2.15 Acres

NONE, Rural Cypress County, Alberta

2 Acre lot in Country Haven Estates with poll barn 24x42 that is used as a hay shed at present, nice location to build a home with pavement all the way to town. If you where to look at the price to build this poll barn today! It makes the price of this lot very reasonable.