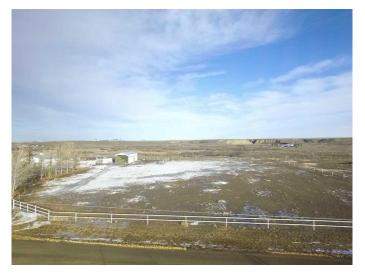

### \$198,900

0 Bedroom, 0.00 Bathroom, Land on 2.15 Acres

NONE, Rural Cypress County, Alberta

2 Acre lot in Country Haven Estates with poll barn 24x42 that is used as a hay shed at present, nice location to build a home with pavement all the way to town. If you where to look at the price to build this poll barn today! It makes the price of this lot very reasonable.