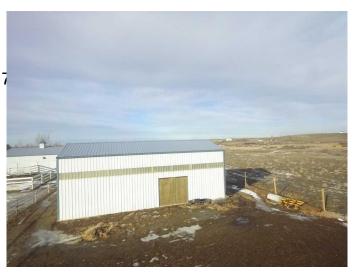

#### \$198,900

0 Bedroom, 0.00 Bathroom, Land on 2.15 Acres

NONE, Rural Cypress County, Alberta

2 Acre lot in Country Haven Estates with poll barn 24x42 that is used as a hay shed at present, nice location to build a home with pavement all the way to town. If you where to look at the price to build this poll barn today! It makes the price of this lot very reasonable.