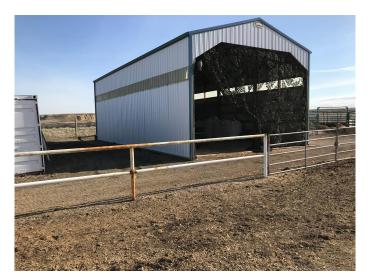

#### \$198,900

0 Bedroom, 0.00 Bathroom, Land on 2.15 Acres

NONE, Rural Cypress County, Alberta

2 Acre lot in Country Haven Estates with poll barn 24x42 that is used as a hay shed at present, nice location to build a home with pavement all the way to town. If you where to look at the price to build this poll barn today! It makes the price of this lot very reasonable.