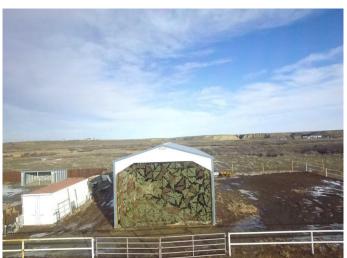

#### \$198,900

0 Bedroom, 0.00 Bathroom, Land on 2.15 Acres

NONE, Rural Cypress County, Alberta

2 Acre lot in Country Haven Estates with poll barn 24x42 that is used as a hay shed at present, nice location to build a home with pavement all the way to town. If you where to look at the price to build this poll barn today! It makes the price of this lot very reasonable.