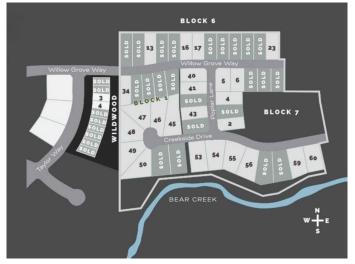

# \$375,000 - 7935 Creekside Drive, Rural Grande Prairie No. 1, County of

MLS® #A2048895

## **Community Information**

Address 7935 Creekside Drive

Subdivision Taylor Estates

City Rural Grande Prairie No. 1, 0

County Grande Prairie No. 1, County of

Province Alberta
Postal Code T8W 0H3