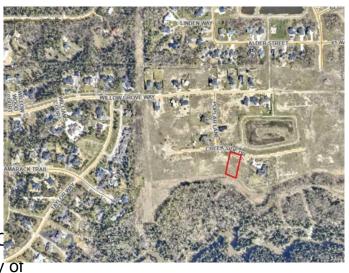

# \$375,000 - 7935 Creekside Drive, Rural Grande Prairie No. 1, County of

MLS® #A2048895

## **Community Information**

Address 7935 Creekside Drive

Subdivision Taylor Estates

City Rural Grande Prairie No. 1, 0

County Grande Prairie No. 1, County of

Province Alberta
Postal Code T8W 0H3