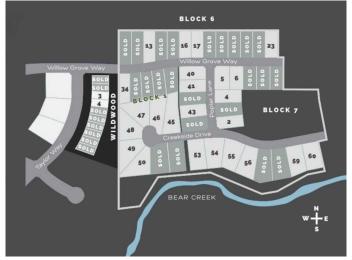

#### \$375,000

0 Bedroom, 0.00 Bathroom, Land on 0.87 Acres

Taylor Estates, Rural Grande Prairie No. 1, County of, Alberta

Taylor Estates, the most sought after address in the Peace; Taylor Estates affords you all of the convenience of city living and all the comfort of country life in this well-planned community. On the Southwest edge of the city, in the County of Grande Prairie, large rural estate properties are situated on the banks of Bear Creek. Choose your lot, choose your builder, and get started on your Dream Home in Taylor Estates.

### **Community Information**

Address 7939 Creekside Drive

Subdivision Taylor Estates

City Rural Grande Prairie No. 1, 0

County Grande Prairie No. 1, County of

Province Alberta
Postal Code T8W 0H3