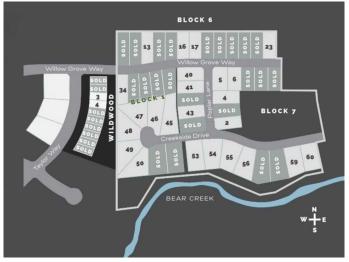

## **Community Information**

Address 7943 Creekside Drive

Subdivision Taylor Estates

City Rural Grande Prairie No. 1, 0

County Grande Prairie No. 1, County of

Province Alberta
Postal Code T8W 0H3