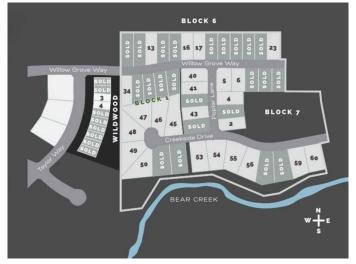

#### \$325,000

0 Bedroom, 0.00 Bathroom, Land on 0.86 Acres

Taylor Estates, Rural Grande Prairie No. 1, County of, Alberta

Taylor Estates, the most sought after address in the Peace; Taylor Estates affords you all of the convenience of city living and all the comfort of country life in this well-planned community. On the Southwest edge of the city, in the County of Grande Prairie, large rural estate properties are situated on the banks of Bear Creek. Choose your lot, choose your builder, and get started on your Dream Home in Taylor Estates.

## **Community Information**

Address 7959 Creekside Drive

Subdivision Taylor Estates

City Rural Grande Prairie No. 1, Q

County Grande Prairie No. 1, County of

Province Alberta
Postal Code T8W 0H3