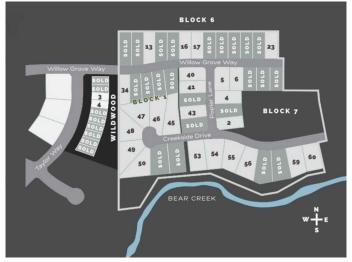

## **Community Information**

Address 7956 Creekside Drive

Subdivision Taylor Estates

City Rural Grande Prairie No. 1, Q

County Grande Prairie No. 1, County of

Province Alberta
Postal Code T8W 0H3