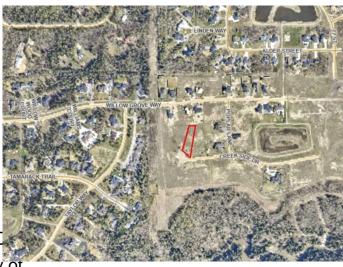

# \$325,000 - 7952 Creekside Drive, Rural Grande Prairie No. 1, County of

MLS® #A2048918

#### **Community Information**

| Address     | 7952 Creekside Drive            |
|-------------|---------------------------------|
| Subdivision | Taylor Estates                  |
| City        | Rural Grande Prairie No. 1, C   |
| County      | Grande Prairie No. 1, County of |
| Province    | Alberta                         |
| Postal Code | T8W 0H3                         |