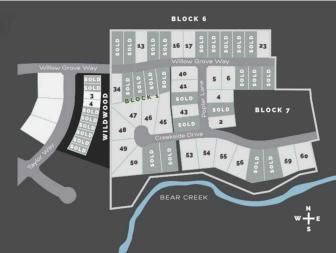

# \$325,000 - 7952 Creekside Drive, Rural Grande Prairie No. 1, County of

MLS® #A2048918

#### **Community Information**

| Address     | 7952 Creekside Drive            |
|-------------|---------------------------------|
| Subdivision | Taylor Estates                  |
| City        | Rural Grande Prairie No. 1, C   |
| County      | Grande Prairie No. 1, County of |
| Province    | Alberta                         |
| Postal Code | T8W 0H3                         |