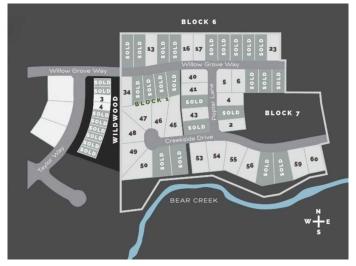

#### \$275,000

0 Bedroom, 0.00 Bathroom, Land on 0.58 Acres

Taylor Estates, Rural Grande Prairie No. 1, County of, Alberta

Taylor Estates, the most sought after address in the Peace; Taylor Estates affords you all of the convenience of city living and all the comfort of country life in this well-planned community. On the Southwest edge of the city, in the County of Grande Prairie, large rural estate properties are situated on the banks of Bear Creek. Choose your lot, choose your builder, and get started on your Dream Home in Taylor Estates.

## **Community Information**

Address 5709 Poplar Subdivision Taylor Estates

City Rural Grande Prairie No. 1, 0

County Grande Prairie No. 1, County of

Province Alberta
Postal Code T8W 0H3