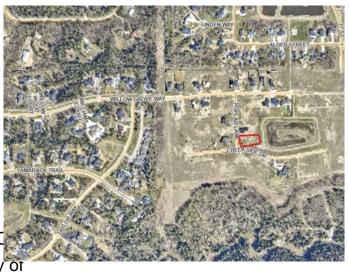

### \$275,000

0 Bedroom, 0.00 Bathroom, Land on 0.52 Acres

Taylor Estates, Rural Grande Prairie No. 1, County of, Alberta

Taylor Estates, the most sought after address in the Peace; Taylor Estates affords you all of the convenience of city living and all the comfort of country life in this well-planned community. On the Southwest edge of the city, in the County of Grande Prairie, large rural estate properties are situated on the banks of Bear Creek. Choose your lot, choose your builder, and get started on your Dream Home in Taylor Estates.

# **Community Information**

Address 5701 Poplar Subdivision Taylor Estates

City Rural Grande Prairie No. 1, 0

County Grande Prairie No. 1, County of

Province Alberta
Postal Code T8W 0H3