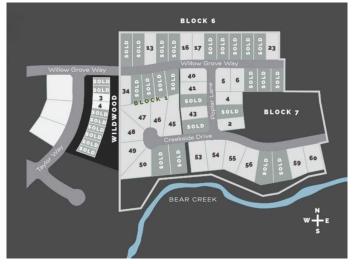

### \$275,000

0 Bedroom, 0.00 Bathroom, Land on 0.52 Acres

Taylor Estates, Rural Grande Prairie No. 1, County of, Alberta

Taylor Estates, the most sought after address in the Peace; Taylor Estates affords you all of the convenience of city living and all the comfort of country life in this well-planned community. On the Southwest edge of the city, in the County of Grande Prairie, large rural estate properties are situated on the banks of Bear Creek. Choose your lot, choose your builder, and get started on your Dream Home in Taylor Estates.

# **Community Information**

Address 5701 Poplar Subdivision Taylor Estates

City Rural Grande Prairie No. 1, 0

County Grande Prairie No. 1, County of

Province Alberta
Postal Code T8W 0H3