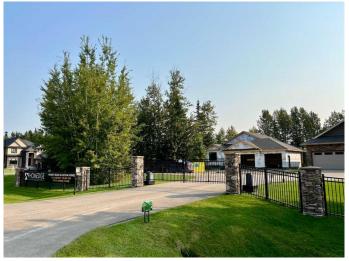

### \$275,000

0 Bedroom, 0.00 Bathroom, Land on 0.33 Acres

Taylor Estates, Rural Grande Prairie No. 1, County of, Alberta

Wildwood is the best of all worlds, hassle-free living in a luxury rural setting. Fully detached, executive homes on gated, secure property. Landscaping maintenance and shared road snow removal included - a perfect solution for those who are looking for a way to divide their time between Grande Prairie and a second home or simply do not want to deal with the chores typically associated with home ownership. 1/3 of an acre lots located in Taylor Estates.

#### **Amenities**

Amenities Other, Secured Parking

Utilities Cable Available, Electricity Available, Natural Gas Available, Phone

Available