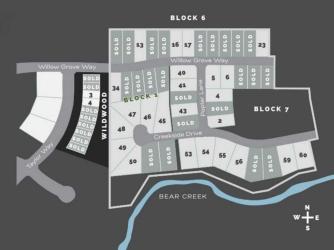

## \$265,000

0 Bedroom, 0.00 Bathroom, Land on 0.52 Acres

Taylor Estates, Rural Grande Prairie No. 1, County of, Alberta

Taylor Estates, the most sought after address in the Peace; Taylor Estates affords you all of the convenience of city living and all the comfort of country life in this well-planned community. On the Southwest edge of the city, in the County of Grande Prairie, large rural estate properties are situated on the banks of Bear Creek. Choose your lot, choose your builder, and get started on your Dream Home in Taylor Estates.

#### **Community Information**

| Address     | 7971 Willow Grove Way           |
|-------------|---------------------------------|
| Subdivision | Taylor Estates                  |
| City        | Rural Grande Prairie No. 1, C   |
| County      | Grande Prairie No. 1, County of |
| Province    | Alberta                         |
| Postal Code | T8W 0H3                         |