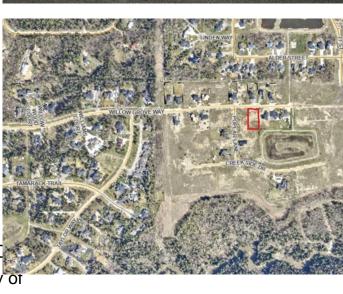

### **Community Information**

| Address     | 7933 Willow Grove Way           |
|-------------|---------------------------------|
| Subdivision | Taylor Estates                  |
| City        | Rural Grande Prairie No. 1, C   |
| County      | Grande Prairie No. 1, County of |
| Province    | Alberta                         |
| Postal Code | T8W 0H3                         |