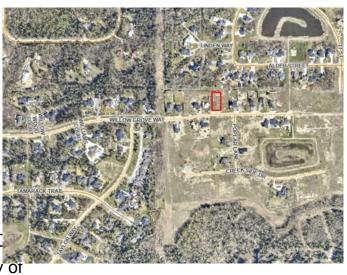

#### \$250,000

0 Bedroom, 0.00 Bathroom, Land on 0.54 Acres

Taylor Estates, Rural Grande Prairie No. 1, County of, Alberta

Taylor Estates, the most sought after address in the Peace; Taylor Estates affords you all of the convenience of city living and all the comfort of country life in this well-planned community. On the Southwest edge of the city, in the County of Grande Prairie, large rural estate properties are situated on the banks of Bear Creek. Choose your lot, choose your builder, and get started on your Dream Home in Taylor Estates.

## **Community Information**

Address 7950 Willow Grove Way

Subdivision Taylor Estates

City Rural Grande Prairie No. 1, 0

County Grande Prairie No. 1, County of

Province Alberta
Postal Code T8W 0H3