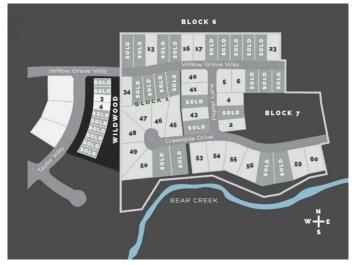

#### \$250,000

0 Bedroom, 0.00 Bathroom, Land on 0.54 Acres

Taylor Estates, Rural Grande Prairie No. 1, County of, Alberta

Taylor Estates, the most sought after address in the Peace; Taylor Estates affords you all of the convenience of city living and all the comfort of country life in this well-planned community. On the Southwest edge of the city, in the County of Grande Prairie, large rural estate properties are situated on the banks of Bear Creek. Choose your lot, choose your builder, and get started on your Dream Home in Taylor Estates.

## **Community Information**

Address 7950 Willow Grove Way

Subdivision Taylor Estates

City Rural Grande Prairie No. 1, 0

County Grande Prairie No. 1, County of

Province Alberta
Postal Code T8W 0H3