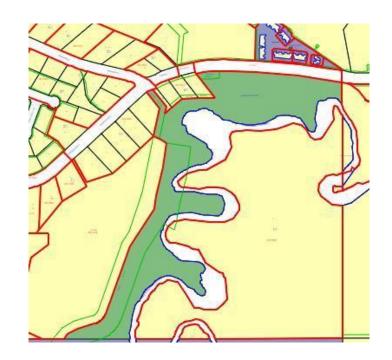

## \$1,850,000

0 Bedroom, 0.00 Bathroom, Land on 33.73 Acres

NONE, Slave Lake, Alberta

Land for sale zoned for Urban Expansion!
Prime location close to a school, shopping and all amenities! Future use is for Higher Density Residential. Approximately 7 acres to be subdivided off west of the creek of which 4.3 acres can be developed, allow 90-120 days for completion of subdivision.