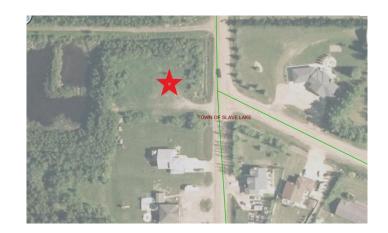

### \$129,900

0 Bedroom, 0.00 Bathroom, Land on 0.57 Acres

NONE, Slave Lake, Alberta

A dream lot to build your dream home! This 0.5 acre lot is perfectly located on the edge of town, has a pond behind it that is great for ice skating in the winter and only one neighbour! The lot is ready for you - don't delay!