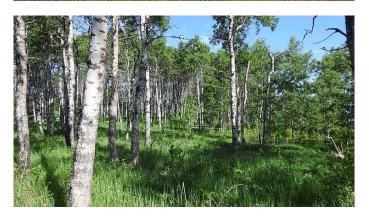

# \$3,100,000 - 79.41 Acres Se-13-22-3w5, Rural Foothills County

MLS® #A2057428

\$3,100,000

0 Bedroom, 0.00 Bathroom, Land on 79.41 Acres

NONE, Rural Foothills County, Alberta

Imagine owning 79 Acres at the end of a dead end, within 10 minutes of Shawnessy, and the Ring road, on paved serviced roads. Imagine the best Mountain and Foothills views, from high on the hill over looking your land and the valley's around you. Well it doesn't take imagination because it is there for you in Priddis, SW of Calgary. Part of "Dark Sky Country", right next to the Rothney Astrophysical Observatory, this 79 acres runs north and south along a long ridge giving 360 degree views from Calgary to the Mountains. Very productive land, that is currently in hay and pasture, with some nice forested areas in the bottom on the East side. Want to build your Big, Beautiful, Dream Home on the ridge? This is the perfect land for someone who has a few horses and wants a little space between them and their neighbors. But the view of the foothills, and the glistening Rocky Mountains, is what you will be waking up, and coming home to each and every day. This 79 acres in Priddis, is everything that you can imagine! Gas and power border property. Price does not include GST. In the event that GST is payable and the Buyer is not a GST registrant, then the Buyer shall remit the applicable GST to the Seller's lawyer on or before Completion Day. Proper permits required for any development.

#### **Exterior**

Lot Description Gentle Sloping, Private, Sloped, Treed, Views