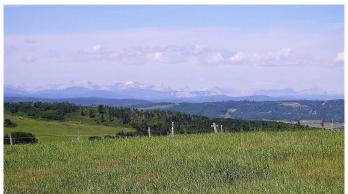

# \$3,100,000 - 79.41 Acres Se-13-22-3w5, Rural Foothills County

MLS® #A2057428

\$3,100,000

0 Bedroom, 0.00 Bathroom, Land on 79.41 Acres

NONE, Rural Foothills County, Alberta

Imagine owning 79 Acres at the end of a dead end, within 10 minutes of Shawnessy, and the Ring road, on paved serviced roads. Imagine the best Mountain and Foothills views, from high on the hill over looking your land and the valley's around you. Well it doesn't take imagination because it is there for you in Priddis, SW of Calgary. Part of "Dark Sky Country", right next to the Rothney Astrophysical Observatory, this 79 acres runs north and south along a long ridge giving 360 degree views from Calgary to the Mountains. Very productive land, that is currently in hay and pasture, with some nice forested areas in the bottom on the East side. Want to build your Big, Beautiful, Dream Home on the ridge? This is the perfect land for someone who has a few horses and wants a little space between them and their neighbors. But the view of the foothills, and the glistening Rocky Mountains, is what you will be waking up, and coming home to each and every day. This 79 acres in Priddis, is everything that you can imagine! Gas and power border property. Price does not include GST. In the event that GST is payable and the Buyer is not a GST registrant, then the Buyer shall remit the applicable GST to the Seller's lawyer on or before Completion Day. Proper permits required for any development.

#### **Exterior**

Lot Description Gentle Sloping, Private, Sloped, Treed, Views