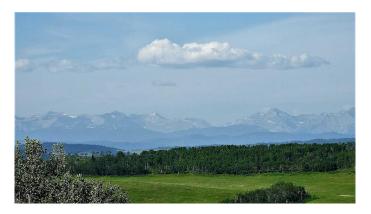

# \$3,100,000 - 79.41 Acres Se-13-22-3w5, Rural Foothills County

MLS® #A2057428

\$3,100,000

0 Bedroom, 0.00 Bathroom, Land on 79.41 Acres

NONE, Rural Foothills County, Alberta

Imagine owning 79 Acres at the end of a dead end, within 10 minutes of Shawnessy, and the Ring road, on paved serviced roads. Imagine the best Mountain and Foothills views, from high on the hill over looking your land and the valley's around you. Well it doesn't take imagination because it is there for you in Priddis, SW of Calgary. Part of "Dark Sky Country", right next to the Rothney Astrophysical Observatory, this 79 acres runs north and south along a long ridge giving 360 degree views from Calgary to the Mountains. Very productive land, that is currently in hay and pasture, with some nice forested areas in the bottom on the East side. Want to build your Big, Beautiful, Dream Home on the ridge? This is the perfect land for someone who has a few horses and wants a little space between them and their neighbors. But the view of the foothills, and the glistening Rocky Mountains, is what you will be waking up, and coming home to each and every day. This 79 acres in Priddis, is everything that you can imagine! Gas and power border property. Price does not include GST. In the event that GST is payable and the Buyer is not a GST registrant, then the Buyer shall remit the applicable GST to the Seller's lawyer on or before Completion Day. Proper permits required for any development.

#### **Exterior**

Lot Description Gentle Sloping, Private, Sloped, Treed, Views