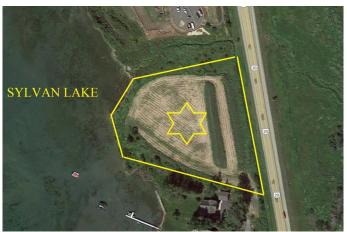

# \$2,750,000 - On Twin Rose Court, Jarvis Bay

MLS® #A2058197

#### \$2,750,000

0 Bedroom, 0.00 Bathroom, Land on 3.60 Acres

NONE, Jarvis Bay, Alberta

AMAZING OPPORTUNITY! Develop the land or build your dream lakefront home. Potential for 8 large Lakefront lots right on Sylvan Lake (with approval from Summer Village) This beautiful lot is located in the sought after neighborhood of Jarvis Bay and only minutes from the heart of Sylvan Lake and all the amenities the town has to offer. Opportunity Knocks!

## **Community Information**

Address On Twin Rose Court

Subdivision NONE

City Jarvis Bay

County Red Deer County

Province Alberta
Postal Code T4S1R8

## **Amenities**

Is Waterfront Yes

Waterfront Lake, Lake Front, Waterfront

**Exterior** 

Lot Description Creek/River/Stream/Pond, Environmental Reserve, Lake, Irregular Lot,

Level, Private, See Remarks, Waterfront