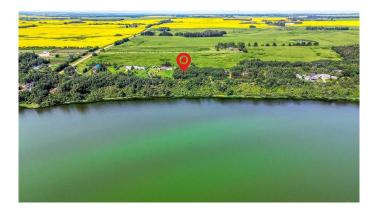

### \$74,900

0 Bedroom, 0.00 Bathroom, Land on 0.49 Acres

Ferintosh, Ferintosh, Alberta

ESCAPE the hustle and bustle to discover your piece of PARADISE at LITTLE BEAVER LAKE, just 0.6 miles from FERINTOSH and a short 20-minute drive south of CAMROSE. Nestled on 0.49 ACRES of SERENE LAKEFRONT property, this hidden GEM awaits on a QUIET PRIVATE cabin road with STUNNING VIEWS and power already in place. For the OUTDOOR enthusiast, Little Beaver Lake offers a HAVEN with a diverse array of wildlife and endless opportunities for exploration. Situated conveniently off Highway 611 on Range Road 214, this BEAUTIFULLY treed property is primed and ready for your DREAM HOME to become a reality. Whether you choose to make this TRANQUIL setting your permanent residence or an idyllic getaway, you'll find plenty to enjoy just 40 minutes from Edmonton International Airport. Activities abound, from hiking and birdwatching to leisurely electric motor boating, canoeing, paddle boating, and kayaking. Don't miss the BREATHTAKING SUNSETS that paint the sky over Little Beaver Lake each evening. While the lake is known for its TRANQUILITY and RECREATIONAL CHARM, please note that it is a non-fishing lake with no water or septic currently available, on the property. Experience the RELAXATION and PEACE that await you at Little Beaver Lake. Schedule a visit today and envision the possibility for yourself in this truly remarkable setting. Your lakeside retreat is ready – don't miss out on this EXTRAORDINARY

# **Community Information**

Address 44101 Range Road 214

Subdivision Ferintosh
City Ferintosh

County Camrose County

Province Alberta
Postal Code T0B 1M0