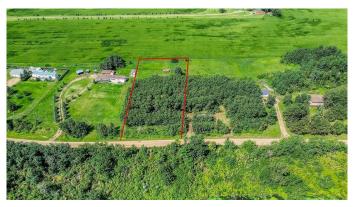

### \$74,900

0 Bedroom, 0.00 Bathroom, Land on 0.49 Acres

Ferintosh, Ferintosh, Alberta

ESCAPE the hustle and bustle to discover your piece of PARADISE at LITTLE BEAVER LAKE, just 0.6 miles from FERINTOSH and a short 20-minute drive south of CAMROSE. Nestled on 0.49 ACRES of SERENE LAKEFRONT property, this hidden GEM awaits on a QUIET PRIVATE cabin road with STUNNING VIEWS and power already in place. For the OUTDOOR enthusiast, Little Beaver Lake offers a HAVEN with a diverse array of wildlife and endless opportunities for exploration. Situated conveniently off Highway 611 on Range Road 214, this BEAUTIFULLY treed property is primed and ready for your DREAM HOME to become a reality. Whether you choose to make this TRANQUIL setting your permanent residence or an idyllic getaway, you'll find plenty to enjoy just 40 minutes from Edmonton International Airport. Activities abound, from hiking and birdwatching to leisurely electric motor boating, canoeing, paddle boating, and kayaking. Don't miss the BREATHTAKING SUNSETS that paint the sky over Little Beaver Lake each evening. While the lake is known for its TRANQUILITY and RECREATIONAL CHARM, please note that it is a non-fishing lake with no water or septic currently available, on the property. Experience the RELAXATION and PEACE that await you at Little Beaver Lake. Schedule a visit today and envision the possibility for yourself in this truly remarkable setting. Your lakeside retreat is ready – don't miss out on this EXTRAORDINARY

# **Community Information**

Address 44101 Range Road 214

Subdivision Ferintosh
City Ferintosh

County Camrose County

Province Alberta
Postal Code T0B 1M0