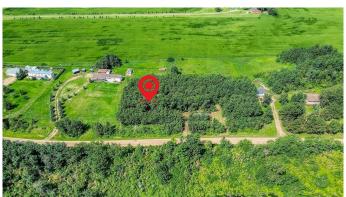

### \$74,900

0 Bedroom, 0.00 Bathroom, Land on 0.49 Acres

Ferintosh, Ferintosh, Alberta

ESCAPE the hustle and bustle to discover your piece of PARADISE at LITTLE BEAVER LAKE, just 0.6 miles from FERINTOSH and a short 20-minute drive south of CAMROSE. Nestled on 0.49 ACRES of SERENE LAKEFRONT property, this hidden GEM awaits on a QUIET PRIVATE cabin road with STUNNING VIEWS and power already in place. For the OUTDOOR enthusiast, Little Beaver Lake offers a HAVEN with a diverse array of wildlife and endless opportunities for exploration. Situated conveniently off Highway 611 on Range Road 214, this BEAUTIFULLY treed property is primed and ready for your DREAM HOME to become a reality. Whether you choose to make this TRANQUIL setting your permanent residence or an idyllic getaway, you'll find plenty to enjoy just 40 minutes from Edmonton International Airport. Activities abound, from hiking and birdwatching to leisurely electric motor boating, canoeing, paddle boating, and kayaking. Don't miss the BREATHTAKING SUNSETS that paint the sky over Little Beaver Lake each evening. While the lake is known for its TRANQUILITY and RECREATIONAL CHARM, please note that it is a non-fishing lake with no water or septic currently available, on the property. Experience the RELAXATION and PEACE that await you at Little Beaver Lake. Schedule a visit today and envision the possibility for yourself in this truly remarkable setting. Your lakeside retreat is ready – don't miss out on this EXTRAORDINARY

# **Community Information**

Address 44101 Range Road 214

Subdivision Ferintosh
City Ferintosh

County Camrose County

Province Alberta
Postal Code T0B 1M0