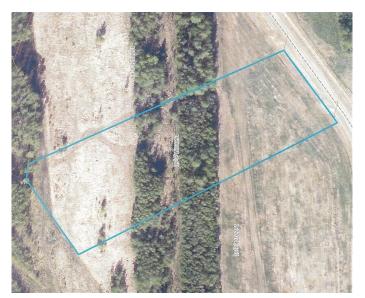

## \$68,250

0 Bedroom, 0.00 Bathroom, Land on 4.70 Acres

NONE, Rural Big Lakes County, Alberta

Swan Valley Estates, Lot 50, 4.7 Acres with municipal water, and power to the property lines. Only 3 kms off Hwy 2 & 33. Enjoy the space you're looking for a nice commuting distance, or use as a vacation property with many municipal boat launches in the area. Development restrictions are minimal in the subdivision, and already are almost 50% sold, only 5 parcels left.

## **Community Information**

Address 50 Swan Valley Estates

Subdivision NONE

City Rural Big Lakes County

County Big Lakes County

Province Alberta
Postal Code T0G 1K0