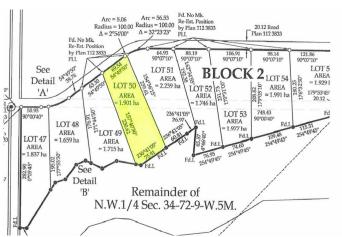

## \$68,250

0 Bedroom, 0.00 Bathroom, Land on 4.70 Acres

NONE, Rural Big Lakes County, Alberta

Swan Valley Estates, Lot 50, 4.7 Acres with municipal water, and power to the property lines. Only 3 kms off Hwy 2 & 33. Enjoy the space you're looking for a nice commuting distance, or use as a vacation property with many municipal boat launches in the area. Development restrictions are minimal in the subdivision, and already are almost 50% sold, only 5 parcels left.

### **Essential Information**

MLS® # A2062402 Price \$68,250

Bathrooms 0.00 Acres 4.70

Type Land

Sub-Type Residential Land

Status Active

## **Community Information**

Address 50 Swan Valley Estates

Subdivision NONE

City Rural Big Lakes County

County Big Lakes County

Province Alberta
Postal Code T0G 1K0