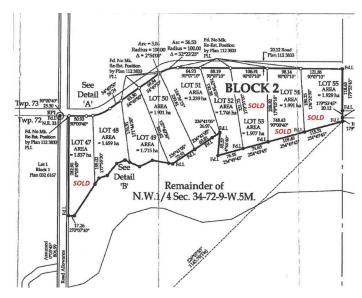

## \$68,250

0 Bedroom, 0.00 Bathroom, Land on 4.70 Acres

NONE, Rural Big Lakes County, Alberta

Swan Valley Estates, Lot 50, 4.7 Acres with municipal water, and power to the property lines. Only 3 kms off Hwy 2 & 33. Enjoy the space you're looking for a nice commuting distance, or use as a vacation property with many municipal boat launches in the area. Development restrictions are minimal in the subdivision, and already are almost 50% sold, only 5 parcels left.

## **Community Information**

Address 50 Swan Valley Estates

Subdivision NONE

City Rural Big Lakes County

County Big Lakes County

Province Alberta
Postal Code T0G 1K0