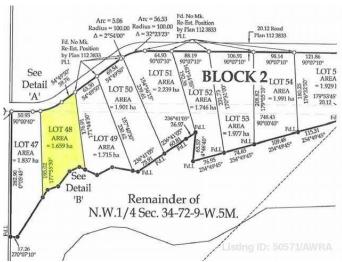

### \$68,250

0 Bedroom, 0.00 Bathroom, Land on 4.10 Acres

NONE, Rural Big Lakes County, Alberta

Swan Valley Estates, Lot 48, 4.01 Acres with municipal water, and power to the property lines. Only 3 kms off Hwy 2 & 33. Enjoy the space you're looking for a nice commuting distance, or use as a vacation property with many municipal boat launches in the area. Development restrictions are minimal in the subdivision, and already are almost 50% sold, only 5 parcels left.

#### **Amenities**

Utilities Electricity at Lot Line, Water At Lot Line

**Exterior** 

Lot Description Brush, Cul-De-Sac, Gentle Sloping