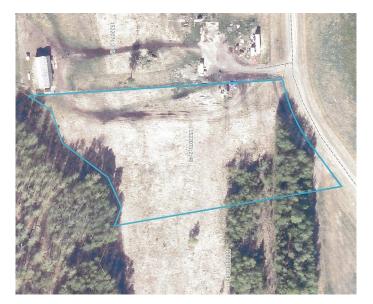

### \$68,250

0 Bedroom, 0.00 Bathroom, Land on 4.10 Acres

NONE, Rural Big Lakes County, Alberta

Swan Valley Estates, Lot 48, 4.01 Acres with municipal water, and power to the property lines. Only 3 kms off Hwy 2 & 33. Enjoy the space you're looking for a nice commuting distance, or use as a vacation property with many municipal boat launches in the area. Development restrictions are minimal in the subdivision, and already are almost 50% sold, only 5 parcels left.

# **Community Information**

Address 48 Swan Valley Estates

Subdivision NONE

City Rural Big Lakes County

County Big Lakes County

Province Alberta
Postal Code T0G 1K0