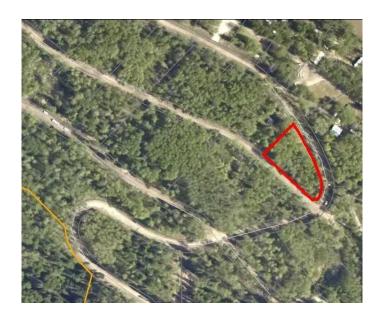

# \$162,500 - Lot 25, 692059 Rge Rd 104a Wapiti River, Rural Grande Prairie No. 1, County of

MLS® #A2064001

\$162,500

0 Bedroom, 0.00 Bathroom, Land on 0.71 Acres

NONE, Rural Grande Prairie No. 1, County of, Alberta

Breath-taking recreational lots on the Wapiti River; the only development of it's kind in the Peace Country! If you are looking for a tranquil spot to build the ultimate campsite or dream cabin; a place to get away from the hustle and bustle, this is the development for you, an ideal property for any River boater with access to neighboring boat launch. Location is stunning with mature trees, power at property lines, and well built all weather roads, private titled lots, architectural guidelines and covenants. There is common access to the sand and rock beach. Less than one hour from Grande Prairie and only 5.5 km off pavement! Developments like this are rare, and limited lots are available, call a Realtor to start your own recreation property life today!

# **Community Information**

Address Lot 25, 692059 Rge Rd 104a Wapiti River

Subdivision NONE

City Rural Grande Prairie No. 1, County of

County Grande Prairie No. 1, County of

Province Alberta
Postal Code T0H 1J0

#### **Amenities**

Amenities Beach Access, Snow Removal

Utilities Electricity at Lot Line

Waterfront River Access, See Remarks

**Exterior** 

Lot Description Corner Lot, Many Trees, See Remarks