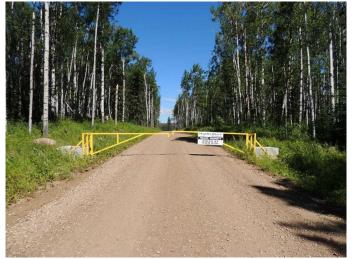

Breath-taking recreational lots on the Wapiti River; the only development of it's kind in the Peace Country! If you are looking for a tranquil spot to build the ultimate campsite or dream cabin; a place to get away from the hustle and bustle, this is the development for you, an ideal property for any River boater with access to neighboring boat launch. Location is stunning with mature trees, power at property lines, and well built all weather roads, private titled lots, architectural guidelines and covenants. There is common access to the sand and rock beach. Less than one hour from Grande Prairie and only 5.5 km off pavement! Developments like this are rare, and limited lots are available, call a Realtor to start your own recreation property life today!

#### **Amenities**

Amenities Beach Access, Snow Removal

Utilities Electricity at Lot Line

Waterfront River Access, See Remarks

**Exterior** 

Lot Description Corner Lot, Many Trees, See Remarks