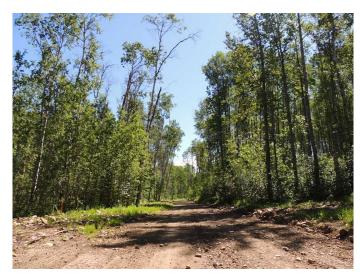

## \$162,500

0 Bedroom, 0.00 Bathroom, Land on 0.87 Acres

NONE, Rural Grande Prairie No. 1, County of, Alberta

Breath-taking recreational lots on the Wapiti River; the only development of it's kind in the Peace Country! If you are looking for a tranquil spot to build the ultimate campsite or dream cabin; a place to get away from the hustle and bustle, this is the development for you, an ideal property for any River boater with access to neighboring boat launch. Location is stunning with mature trees, power at property lines, and well built all weather roads, private titled lots, architectural guidelines and covenants. There is common access to the sand and rock beach. Less than one hour from Grande Prairie and only 5.5 km off pavement! Developments like this are rare, and limited lots are available, call a Realtor to start your own recreation property life today!

### **Amenities**

Amenities Beach Access, Snow Removal

Utilities Electricity at Lot Line

Waterfront See Remarks, River Access

**Exterior** 

Lot Description Corner Lot, Many Trees, See Remarks