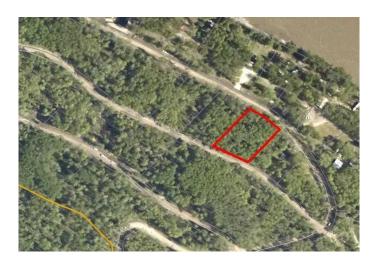

## \$162,500

0 Bedroom, 0.00 Bathroom, Land on 0.87 Acres

NONE, Rural Grande Prairie No. 1, County of, Alberta

Breath-taking recreational lots on the Wapiti River; the only development of it's kind in the Peace Country! If you are looking for a tranquil spot to build the ultimate campsite or dream cabin; a place to get away from the hustle and bustle, this is the development for you, an ideal property for any River boater with access to neighboring boat launch. Location is stunning with mature trees, power at property lines, and well built all weather roads, private titled lots, architectural guidelines and covenants. There is common access to the sand and rock beach. Less than one hour from Grande Prairie and only 5.5 km off pavement! Developments like this are rare, and limited lots are available, call a Realtor to start your own recreation property life today!

# **Community Information**

Address Lot 23, 692059 Rge Rd 104a Wapiti River

Subdivision NONE

City Rural Grande Prairie No. 1, County of

County Grande Prairie No. 1, County of

Province Alberta
Postal Code T0H 1J0