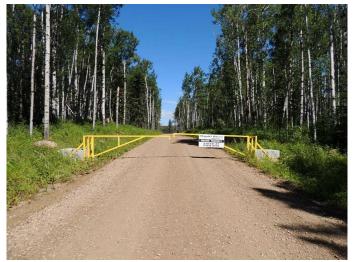

## \$162,500

0 Bedroom, 0.00 Bathroom, Land on 0.87 Acres

NONE, Rural Grande Prairie No. 1, County of, Alberta

Breath-taking recreational lots on the Wapiti River; the only development of it's kind in the Peace Country! If you are looking for a tranquil spot to build the ultimate campsite or dream cabin; a place to get away from the hustle and bustle, this is the development for you, an ideal property for any River boater with access to neighboring boat launch. Location is stunning with mature trees, power at property lines, and well built all weather roads, private titled lots, architectural guidelines and covenants. There is common access to the sand and rock beach. Less than one hour from Grande Prairie and only 5.5 km off pavement! Developments like this are rare, and limited lots are available, call a Realtor to start your own recreation property life today!

### **Amenities**

Amenities Beach Access, Snow Removal

Utilities Electricity at Lot Line

Waterfront See Remarks, River Access

**Exterior** 

Lot Description Corner Lot, Many Trees, See Remarks