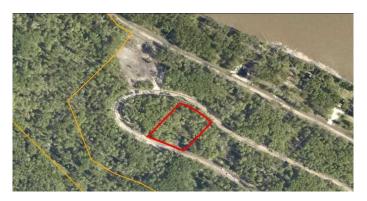

# \$162,500 - Lot 33, 692059, Rge Rd 104a Wapiti River, Rural Grande Prairie No. 1, County of

MLS® #A2064128

\$162,500

0 Bedroom, 0.00 Bathroom, Land on 1.37 Acres

NONE, Rural Grande Prairie No. 1, County of, Alberta

# **Community Information**

Address Lot 33, 692059, Rge Rd 104a Wapiti River

Subdivision NONE

City Rural Grande Prairie No. 1, County of

County Grande Prairie No. 1, County of

Province Alberta
Postal Code T0H 1J0

#### **Exterior**

Lot Description Corner Lot, Many Trees, See Remarks