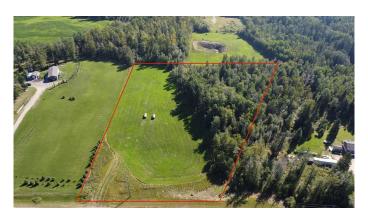

# \$94,900

0 Bedroom, 0.00 Bathroom, Land on 5.86 Acres

NONE, Rural Woodlands County, Alberta

"NO RESTRICTIONS AND GREAT VIEW!!"
Located 10 minutes from town in Country View
Estates subdivision, this 5.86 acre lot has no
restrictions so mobile homes are permitted.
The property has a 184 ft well that pumps at
12 gallons per minute, with natural gas prepaid
to the riser, and power at the property line.
Quiet cul-de-sac with minimal traffic and close
to town!!

#### **Amenities**

Utilities Natural Gas Paid, Water Paid For

**Exterior** 

Lot Description Open Lot, Views