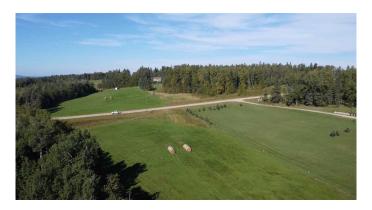

# \$94,900

0 Bedroom, 0.00 Bathroom, Land on 5.86 Acres

NONE, Rural Woodlands County, Alberta

"NO RESTRICTIONS AND GREAT VIEW!!"
Located 10 minutes from town in Country View
Estates subdivision, this 5.86 acre lot has no
restrictions so mobile homes are permitted.
The property has a 184 ft well that pumps at
12 gallons per minute, with natural gas prepaid
to the riser, and power at the property line.
Quiet cul-de-sac with minimal traffic and close
to town!!

#### **Amenities**

Utilities Natural Gas Paid, Water Paid For

**Exterior** 

Lot Description Open Lot, Views