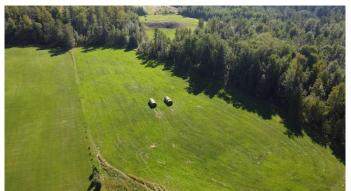

# \$94,900

0 Bedroom, 0.00 Bathroom, Land on 5.86 Acres

NONE, Rural Woodlands County, Alberta

"NO RESTRICTIONS AND GREAT VIEW!!"
Located 10 minutes from town in Country View
Estates subdivision, this 5.86 acre lot has no
restrictions so mobile homes are permitted.
The property has a 184 ft well that pumps at
12 gallons per minute, with natural gas prepaid
to the riser, and power at the property line.
Quiet cul-de-sac with minimal traffic and close
to town!!

#### **Amenities**

Utilities Natural Gas Paid, Water Paid For

**Exterior** 

Lot Description Open Lot, Views