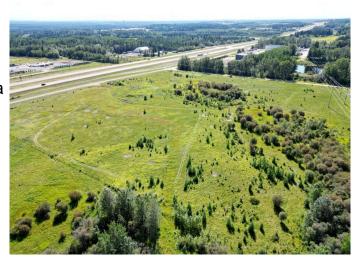

### \$475,000

0 Bedroom, 0.00 Bathroom, Land on 19.94 Acres

NONE, Rural Yellowhead County, Alberta

Prime Commercial Land for development located less than 2 kms West of the Town of Edson. Property is zoned CD (Commercial District) and has direct Highway 16 exposure! Seller will consider a Lease for equipment storage and/or camp with Yellowhead County approval.

MLS® # A2071076

Price \$475,000

Bathrooms 0.00
Acres 19.94
Type Land

Sub-Type Commercial Land

Status Active

## **Community Information**

Address 18032 Township Road 532a

Subdivision NONE

City Rural Yellowhead County

County Yellowhead County

Province Alberta
Postal Code T7E 1V6