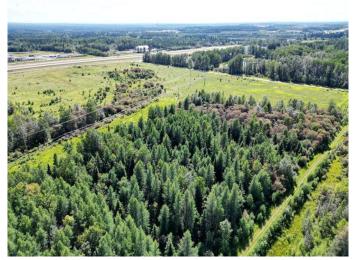

### \$475,000

0 Bedroom, 0.00 Bathroom, Land on 19.94 Acres

NONE, Rural Yellowhead County, Alberta

Prime Commercial Land for development located less than 2 kms West of the Town of Edson. Property is zoned CD (Commercial District) and has direct Highway 16 exposure! Seller will consider a Lease for equipment storage and/or camp with Yellowhead County approval.

MLS® # A2071076

Price \$475,000

Bathrooms 0.00
Acres 19.94
Type Land

Sub-Type Commercial Land

Status Active

## **Community Information**

Address 18032 Township Road 532a

Subdivision NONE

City Rural Yellowhead County

County Yellowhead County

Province Alberta
Postal Code T7E 1V6