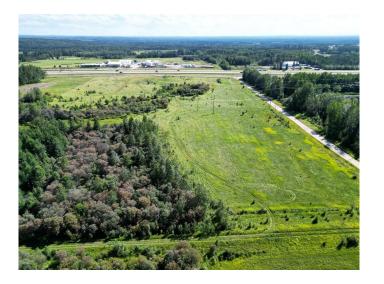

### \$475,000

0 Bedroom, 0.00 Bathroom, Land on 19.94 Acres

NONE, Rural Yellowhead County, Alberta

Prime Commercial Land for development located less than 2 kms West of the Town of Edson. Property is zoned CD (Commercial District) and has direct Highway 16 exposure! Seller will consider a Lease for equipment storage and/or camp with Yellowhead County approval.

MLS® # A2071076

Price \$475,000

Bathrooms 0.00
Acres 19.94
Type Land

Sub-Type Commercial Land

Status Active

## **Community Information**

Address 18032 Township Road 532a

Subdivision NONE

City Rural Yellowhead County

County Yellowhead County

Province Alberta
Postal Code T7E 1V6