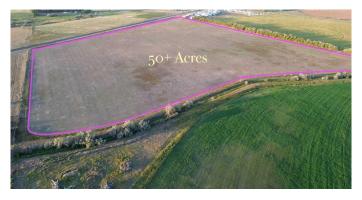

## \$1,300,000

0 Bedroom, 0.00 Bathroom, Land on 50.46 Acres

NONE, Rural Cypress County, Alberta

An extremely rare opportunity to buy prime land less than one and a half miles from the city limits of Medicine Hat. Fifty acres of prime irrigated agricultural / residential /commercial land with the best possible water situation. Fifty one acres of SMRID (Saint Mary's River Irrigation District) water rights for agricultural use (FUTURE PIVOT) and an additional West Side Water Co-op connection for year round delivery of potable water for a home should you choose to build one. Three phase power. This land has not been previously available for purchase since the 1950's.