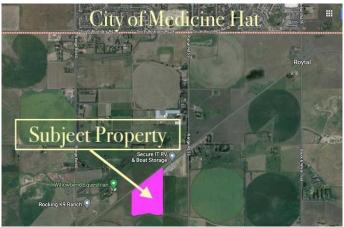

## \$1,300,000

0 Bedroom, 0.00 Bathroom, Land on 50.46 Acres

NONE, Rural Cypress County, Alberta

An extremely rare opportunity to buy prime land less than one and a half miles from the city limits of Medicine Hat. Fifty acres of prime irrigated agricultural / residential /commercial land with the best possible water situation. Fifty one acres of SMRID (Saint Mary's River Irrigation District) water rights for agricultural use (FUTURE PIVOT) and an additional West Side Water Co-op connection for year round delivery of potable water for a home should you choose to build one. Three phase power. This land has not been previously available for purchase since the 1950's.