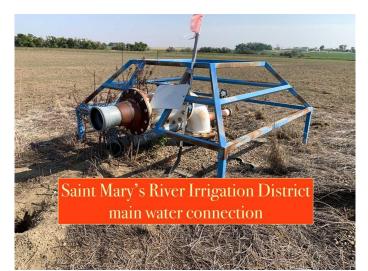

## \$1,300,000

0 Bedroom, 0.00 Bathroom, Land on 50.46 Acres

NONE, Rural Cypress County, Alberta

An extremely rare opportunity to buy prime land less than one and a half miles from the city limits of Medicine Hat. Fifty acres of prime irrigated agricultural / residential /commercial land with the best possible water situation. Fifty one acres of SMRID (Saint Mary's River Irrigation District) water rights for agricultural use (FUTURE PIVOT) and an additional West Side Water Co-op connection for year round delivery of potable water for a home should you choose to build one. Three phase power. This land has not been previously available for purchase since the 1950's.