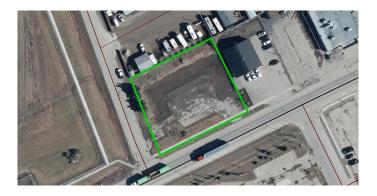

#### \$219,000

0 Bedroom, 0.00 Bathroom, Land on 0.67 Acres

NONE, Edson, Alberta

29185 sq. ft. C2 zoning lot on corner location fronting highway 16 west bound. Walmart across highway. Airport to the west. Restaurant and hotel close by. Property previous use was a motel.

## **Community Information**

| Address     | 5720 4 Avenue Highway 16 |
|-------------|--------------------------|
| Subdivision | NONE                     |
| City        | Edson                    |
| County      | Yellowhead County        |
| Province    | Alberta                  |
| Postal Code | T7E 1C5                  |

#### Exterior

Exterior Features None

Lot Description City Lot, Cleared, Corner Lot, Level, Rectangular Lot