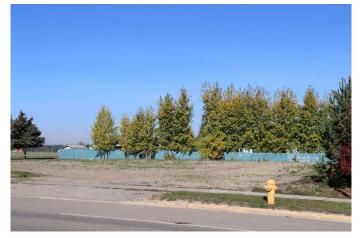

#### \$219,000

0 Bedroom, 0.00 Bathroom, Land on 0.67 Acres

NONE, Edson, Alberta

29185 sq. ft. C2 zoning lot on corner location fronting highway 16 west bound. Walmart across highway. Airport to the west. Restaurant and hotel close by. Property previous use was a motel.

#### Exterior

Exterior Features None

Lot Description City Lot, Cleared, Corner Lot, Level, Rectangular Lot