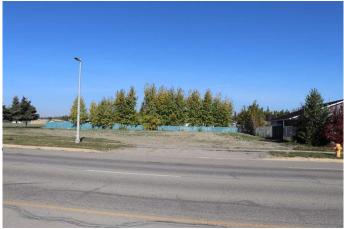

#### \$219,000

0 Bedroom, 0.00 Bathroom, Land on 0.67 Acres

NONE, Edson, Alberta

29185 sq. ft. C2 zoning lot on corner location fronting highway 16 west bound. Walmart across highway. Airport to the west. Restaurant and hotel close by. Property previous use was a motel.

#### Exterior

Exterior Features None

Lot Description City Lot, Cleared, Corner Lot, Level, Rectangular Lot