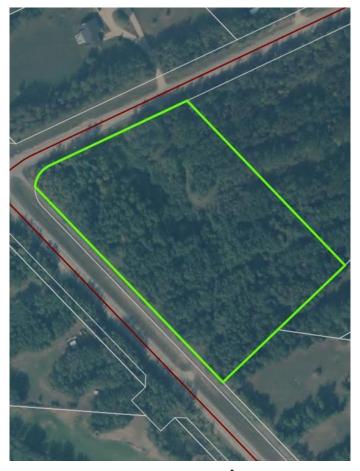

### \$299,999

0 Bedroom, 0.00 Bathroom, Land on 5.54 Acres

NONE, Lac La Biche County, Alberta

Lakeview Estates 5.54 acre fully serviced lot. This is a rare property being one of the largest serviced properties in Lakeview estates.

Across from the Lac La Biche Golf Club . 5 minutes from lac La Biche schools and shopping and one minute from the Lake.

Walking trails and boat launch close by as well as back country lake, quadding and hunting grounds minutes from your front door. Sale price is subject to GST .