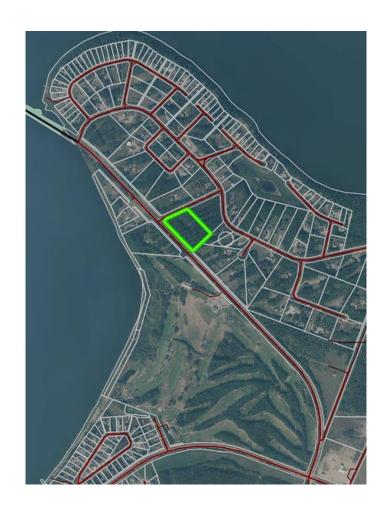

### \$299,999

0 Bedroom, 0.00 Bathroom, Land on 5.54 Acres

NONE, Lac La Biche County, Alberta

Lakeview Estates 5.54 acre fully serviced lot. This is a rare property being one of the largest serviced properties in Lakeview estates.

Across from the Lac La Biche Golf Club . 5 minutes from lac La Biche schools and shopping and one minute from the Lake.

Walking trails and boat launch close by as well as back country lake, quadding and hunting grounds minutes from your front door. Sale price is subject to GST .

## **Community Information**

Address 101, 67325 Churchill Park Road

Subdivision NONE

City Lac La Biche County

County Lac La Biche County

Province Alberta
Postal Code T0A 2C1