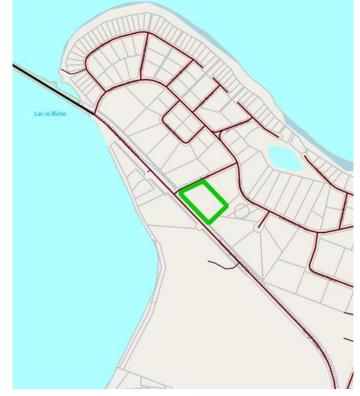

### \$299,999

0 Bedroom, 0.00 Bathroom, Land on 5.54 Acres

NONE, Lac La Biche County, Alberta

Lakeview Estates 5.54 acre fully serviced lot. This is a rare property being one of the largest serviced properties in Lakeview estates.

Across from the Lac La Biche Golf Club . 5 minutes from lac La Biche schools and shopping and one minute from the Lake.

Walking trails and boat launch close by as well as back country lake, quadding and hunting grounds minutes from your front door. Sale price is subject to GST .

## **Community Information**

Address 101, 67325 Churchill Park Road

Subdivision NONE

City Lac La Biche County

County Lac La Biche County

Province Alberta
Postal Code T0A 2C1