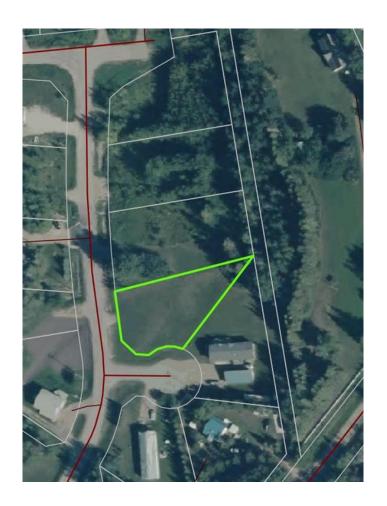

#### \$79,999

0 Bedroom, 0.00 Bathroom, Land on 0.41 Acres

NONE, Lac La Biche County, Alberta

Back lot mission beach. cleared lot and ready for your home away from home. All paved roads lead to this affordable backlot at glorious Mission Beach. Lac La Biche lake is rated as one of the best walleye fishing lakes in Alberta. Ten minutes from town and a minute to the lake. Sale price is subject to GST

### **Community Information**

Address 67405,202 Mission Rd

Subdivision NONE

City Lac La Biche County

County Lac La Biche County

Province Alberta
Postal Code T0A2C2