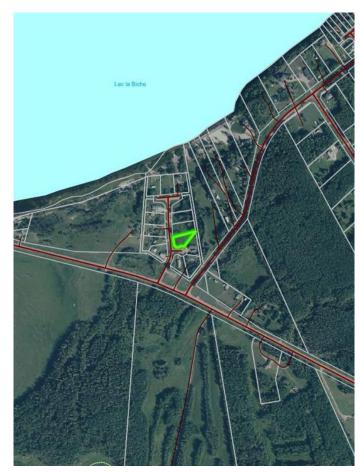

#### \$79,999

0 Bedroom, 0.00 Bathroom, Land on 0.41 Acres

NONE, Lac La Biche County, Alberta

Back lot mission beach. cleared lot and ready for your home away from home. All paved roads lead to this affordable backlot at glorious Mission Beach. Lac La Biche lake is rated as one of the best walleye fishing lakes in Alberta. Ten minutes from town and a minute to the lake. Sale price is subject to GST

### **Community Information**

Address 67405,202 Mission Rd

Subdivision NONE

City Lac La Biche County

County Lac La Biche County

Province Alberta
Postal Code T0A2C2