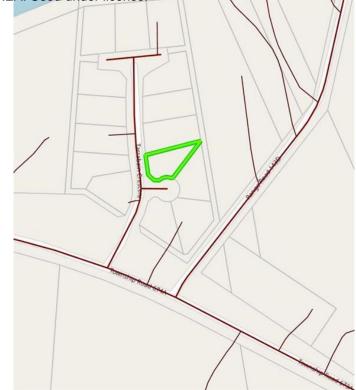

#### \$79,999

0 Bedroom, 0.00 Bathroom, Land on 0.41 Acres

NONE, Lac La Biche County, Alberta

Back lot mission beach. cleared lot and ready for your home away from home. All paved roads lead to this affordable backlot at glorious Mission Beach. Lac La Biche lake is rated as one of the best walleye fishing lakes in Alberta. Ten minutes from town and a minute to the lake. Sale price is subject to GST

### **Community Information**

Address 67405,202 Mission Rd

Subdivision NONE

City Lac La Biche County

County Lac La Biche County

Province Alberta
Postal Code T0A2C2