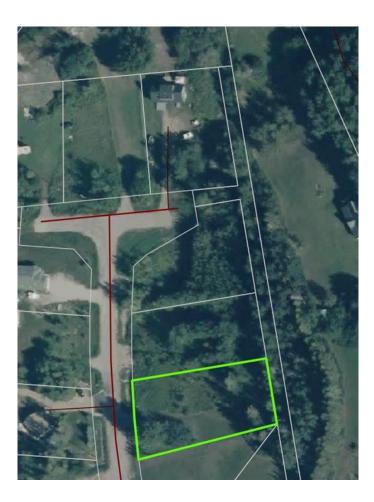

#### \$79,999

0 Bedroom, 0.00 Bathroom, Land on 0.58 Acres

NONE, Lac La Biche County, Alberta

Back lot mission beach. cleared lot and ready for your home away from home. All paved roads lead to this affordable backlot at glorious Mission Beach. Lac La Biche lake is rated as one of the best walleye fishing lakes in Alberta. Ten minutes from town and a minute to the lake. Sale price is subject to GST

#### **Community Information**

| Address     | 67405,109 Mission Rd |
|-------------|----------------------|
| Subdivision | NONE                 |
| City        | Lac La Biche County  |
| County      | Lac La Biche County  |
| Province    | Alberta              |
| Postal Code | T0A2C2               |