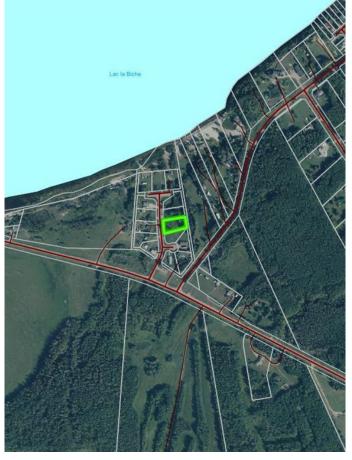

#### \$79,999

0 Bedroom, 0.00 Bathroom, Land on 0.58 Acres

NONE, Lac La Biche County, Alberta

Back lot mission beach. cleared lot and ready for your home away from home. All paved roads lead to this affordable backlot at glorious Mission Beach. Lac La Biche lake is rated as one of the best walleye fishing lakes in Alberta. Ten minutes from town and a minute to the lake. Sale price is subject to GST

#### **Community Information**

| Address     | 67405,109 Mission Rd |
|-------------|----------------------|
| Subdivision | NONE                 |
| City        | Lac La Biche County  |
| County      | Lac La Biche County  |
| Province    | Alberta              |
| Postal Code | T0A2C2               |