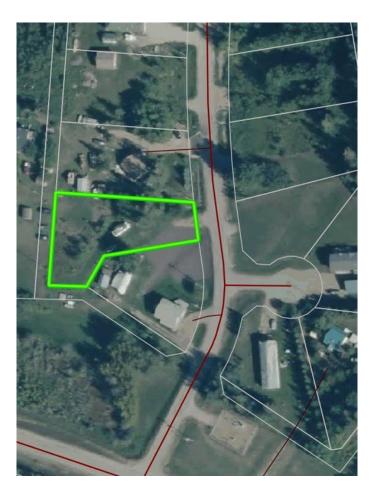

#### \$79,999

0 Bedroom, 0.00 Bathroom, Land on 0.50 Acres

NONE, Lac La Biche County, Alberta

Back lot mission beach. cleared lot and ready for your home away from home. All paved roads lead to this affordable backlot at glorious Mission Beach. Lac La Biche lake is rated as one of the best walleye fishing lakes in Alberta. Ten minutes from town and a minute to the lake. Sale price is subject to GST

#### **Community Information**

| Address     | 67405,106 Mission Rd |
|-------------|----------------------|
| Subdivision | NONE                 |
| City        | Lac La Biche County  |
| County      | Lac La Biche County  |
| Province    | Alberta              |
| Postal Code | T0A2C2               |