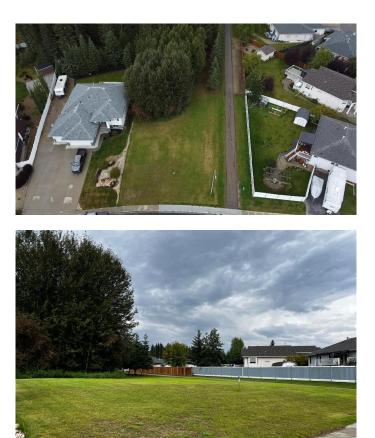

#### \$185,000

0 Bedroom, 0.00 Bathroom, Land on 0.07 Acres

NONE, Edson, Alberta

Build your dream home on this beautiful, spacious lot in Wilshire Estates. This lot is the last lot available in the sub division. Lot is backing onto green belt. Architectural controls are in place. All services to property line.

### Exterior

Lot Description Backs on to Park/Green Space, Lawn, Many Trees