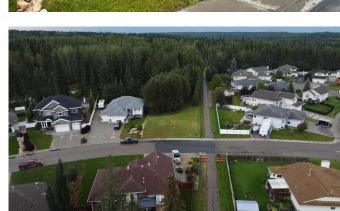

#### \$185,000

0 Bedroom, 0.00 Bathroom, Land on 0.07 Acres

NONE, Edson, Alberta

Build your dream home on this beautiful, spacious lot in Wilshire Estates. This lot is the last lot available in the sub division. Lot is backing onto green belt. Architectural controls are in place. All services to property line.

### Exterior

Lot Description Backs on to Park/Green Space, Lawn, Many Trees