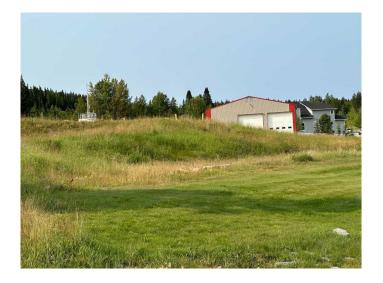

## \$176,400

0 Bedroom, 0.00 Bathroom, Land on 0.15 Acres

NONE, Nordegg, Alberta

Get ready to plan your future within the Mountainous community of Nordegg. Located in the scenic Historic townsite, your views are spectacular looking onto Mount Baldy and Coliseum Mountain . Build your business with the ability to also build living quarters above. The general purpose of this district is to establish a pedestrian friendly town centre commercial area. There is a limited number of lots available so don't miss your opportunity. There is municipal water and sewer and power to the lot line. Aside from running your business' there is plenty to discover from, hiking, OHV riding, golfing, fishing, ice climbing, kayaking, horse back riding and generally enjoying nature and wildlife at its finest.