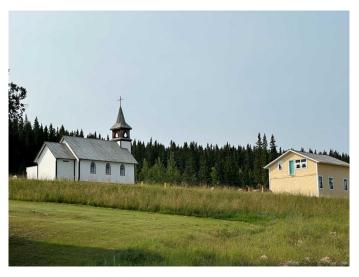

## \$176,400

0 Bedroom, 0.00 Bathroom, Land on 0.15 Acres

NONE, Nordegg, Alberta

Get ready to plan your future within the Mountainous community of Nordegg. Located in the scenic Historic townsite, your views are spectacular looking onto Mount Baldy and Coliseum Mountain . Build your business with the ability to also build living quarters above. The general purpose of this district is to establish a pedestrian friendly town centre commercial area. There is a limited number of lots available so don't miss your opportunity. There is municipal water and sewer and power to the lot line. Aside from running your business' there is plenty to discover from, hiking, OHV riding, golfing, fishing, ice climbing, kayaking, horse back riding and generally enjoying nature and wildlife at its finest.