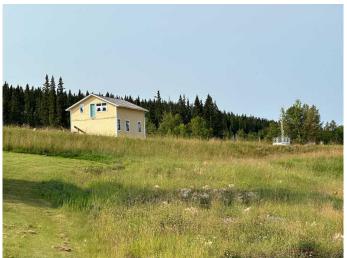

## \$176,400

0 Bedroom, 0.00 Bathroom, Land on 0.15 Acres

NONE, Nordegg, Alberta

Get ready to plan your future within the Mountainous community of Nordegg. Located in the scenic Historic townsite, your views are spectacular looking onto Mount Baldy and Coliseum Mountain . Build your business with the ability to also build living quarters above. The general purpose of this district is to establish a pedestrian friendly town centre commercial area. There is a limited number of lots available so don't miss your opportunity. There is municipal water and sewer and power to the lot line. Aside from running your business' there is plenty to discover from, hiking, OHV riding, golfing, fishing, ice climbing, kayaking, horse back riding and generally enjoying nature and wildlife at its finest.