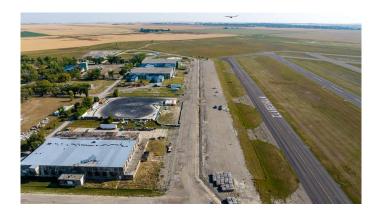

## \$65,000

0 Bedroom, 0.00 Bathroom, Land on 0.25 Acres

NONE, Claresholm, Alberta

INDUSTRIAL/COMMERCIAL/HOBBY AVIATION LOTS right next to the Airport TAXIWAY located at the CLARESHOLM AIRPORT. The Airport is serviced by a 900-METER MAIN RUNWAY (with lighting) and 900-METER CROSS-STRIP runway. 40 flights daily, currently a REGISTERED AERODOME. Over \$2 MILLION OF RECENT INVESTMENTS have been made to the airport incl: NEW ASPHALT TOPCOAT recently applied to MAIN RUNWAY, new LIGHTING, TIE-DOWN area, EMERGENCY CROSS STRIP, drainage improvements & more! All LOTS SERVICED TO THE PROPERTY LINE, and the developer would be responsible for all utility connections & construction of access to the municipal road and taxiway. The 0.25 of an ACRE lot is BIG enough to add your HANGAR or COMMERCIAL BAY as long as it has an aircraft hangar door located on the taxiway side of the structure. A restrictive covenant outlining the architectural requirements and land uses is attached to the title of the lands (see supplements). Vendor prepared to hold lot for 6 months with a \$5000 deposit while you request approval for building commitments WITH a FIRM SALE. Once POSSESSION is finalized, the developer must build within a 2-year period. PURCHASER to pave onto taxiway. The MD of Willow Creek has among the LOWEST TAX RATES IN SOUTHERN ALBERTA and property taxes are dependent upon the size of the structure and amenities. NO AIRPORT USER FEES = NO BRAINER!!

The airport is located only MINUTES from CLARESHOLM and is located conveniently an HOUR SOUTH OF CALGARY or 45 mins FROM LETHBRIDGE. LOT SIZE is 100 X 107 feet. The GST will be applicable on the Sale Price. This investment offers GREAT Value & TONS of potential for FUTURE EXPANSION. Please call your AGENT for an INFORMATION PACKAGE & see supplements for more info.