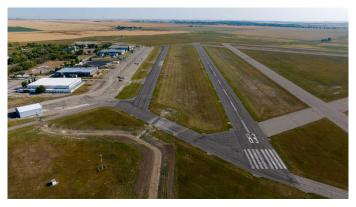

## \$65,000

0 Bedroom, 0.00 Bathroom, Land on 0.25 Acres

NONE, Claresholm, Alberta

INDUSTRIAL/COMMERCIAL/HOBBY AVIATION LOTS right next to the Airport TAXIWAY located at the CLARESHOLM AIRPORT. The Airport is serviced by a 900-METER MAIN RUNWAY (with lighting) and 900-METER CROSS-STRIP runway. 40 flights daily, currently a REGISTERED AERODOME. Over \$2 MILLION OF RECENT INVESTMENTS have been made to the airport incl: NEW ASPHALT TOPCOAT recently applied to MAIN RUNWAY, new LIGHTING, TIE-DOWN area, EMERGENCY CROSS STRIP, drainage improvements & more! All LOTS SERVICED TO THE PROPERTY LINE, and the developer would be responsible for all utility connections & construction of access to the municipal road and taxiway. The 0.25 of an ACRE lot is BIG enough to add your HANGAR or COMMERCIAL BAY as long as it has an aircraft hangar door located on the taxiway side of the structure. A restrictive covenant outlining the architectural requirements and land uses is attached to the title of the lands (see supplements). Vendor prepared to hold lot for 6 months with a \$5000 deposit while you request approval for building commitments WITH a FIRM SALE. Once POSSESSION is finalized, the developer must build within a 2-year period. PURCHASER to pave onto taxiway. The MD of Willow Creek has among the LOWEST TAX RATES IN SOUTHERN ALBERTA and property taxes are dependent upon the size of the structure and amenities. NO AIRPORT USER FEES = NO BRAINER!!

The airport is located only MINUTES from CLARESHOLM and is located conveniently an HOUR SOUTH OF CALGARY or 45 mins FROM LETHBRIDGE. LOT SIZE is 100 X 107 feet. The GST will be applicable on the Sale Price. This investment offers GREAT Value & TONS of potential for FUTURE EXPANSION. Please call your AGENT for an INFORMATION PACKAGE & see supplements for more info.