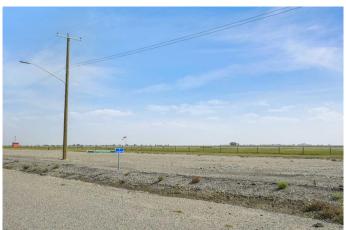

## \$65,000

0 Bedroom, 0.00 Bathroom, Land on 0.25 Acres

NONE, Claresholm, Alberta

INDUSTRIAL/COMMERCIAL/HOBBY AVIATION LOTS right next to the Airport TAXIWAY located at the CLARESHOLM AIRPORT. The Airport is serviced by a 900-METER MAIN RUNWAY (with lighting) and 900-METER CROSS-STRIP runway. 40 flights daily, currently a REGISTERED AERODOME. Over \$2 MILLION OF RECENT INVESTMENTS have been made to the airport incl: NEW ASPHALT TOPCOAT recently applied to MAIN RUNWAY, new LIGHTING, TIE-DOWN area, EMERGENCY CROSS STRIP, drainage improvements & more! All LOTS SERVICED TO THE PROPERTY LINE, and the developer would be responsible for all utility connections & construction of access to the municipal road and taxiway. The 0.25 of an ACRE lot is BIG enough to add your HANGAR or COMMERCIAL BAY as long as it has an aircraft hangar door located on the taxiway side of the structure. A restrictive covenant outlining the architectural requirements and land uses is attached to the title of the lands (see supplements). Vendor prepared to hold lot for 6 months with a \$5000 deposit while you request approval for building commitments WITH a FIRM SALE. Once POSSESSION is finalized, the developer must build within a 2-year period. PURCHASER to pave onto taxiway. The MD of Willow Creek has among the LOWEST TAX RATES IN SOUTHERN ALBERTA and property taxes are dependent upon the size of the structure and amenities. NO AIRPORT USER FEES = NO BRAINER!!

The airport is located only MINUTES from CLARESHOLM and is located conveniently an HOUR SOUTH OF CALGARY or 45 mins FROM LETHBRIDGE. LOT SIZE is 100 X 107 feet. The GST will be applicable on the Sale Price. This investment offers GREAT Value & TONS of potential for FUTURE EXPANSION. Please call your AGENT for an INFORMATION PACKAGE & see supplements for more info.