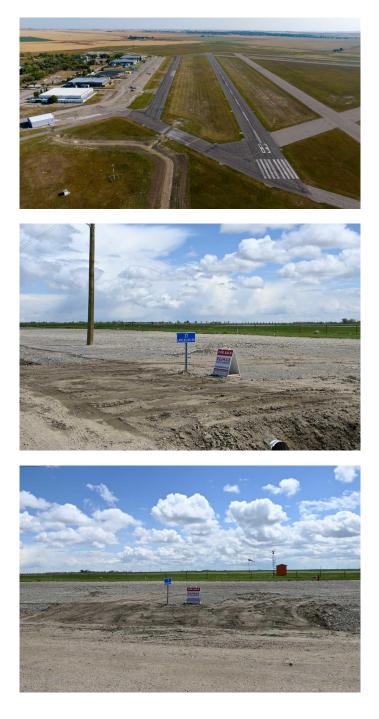

#### \$65,000

0 Bedroom, 0.00 Bathroom, Land on 0.25 Acres

NONE, Claresholm, Alberta

INDUSTRIAL/COMMERCIAL/HOBBY **AVIATION LOTS right next to the Airport** TAXIWAY located at the CLARESHOLM AIRPORT. The Airport is serviced by a 900-METER MAIN RUNWAY (with lighting) and 900-METER CROSS-STRIP runway. 40 flights daily, currently a REGISTERED **AERODOME. Over \$2 MILLION OF RECENT** INVESTMENTS have been made to the airport incl: NEW ASPHALT TOPCOAT recently applied to MAIN RUNWAY, new LIGHTING, **TIE-DOWN area, EMERGENCY CROSS** STRIP, drainage improvements & more! All LOTS SERVICED TO THE PROPERTY LINE, and the developer would be responsible for all utility connections & construction of access to the municipal road and taxiway. The 0.25 of an ACRE lot is BIG enough to add your HANGAR or COMMERCIAL BAY as long as it has an aircraft hangar door located on the taxiway side of the structure. A restrictive covenant outlining the architectural requirements and land uses is attached to the title of the lands (see supplements). Vendor prepared to hold lot for 6 months with a \$5000 deposit while you request approval for building commitments WITH a FIRM SALE. Once POSSESSION is finalized, the developer must build within a 2-year period. PURCHASER to pave onto taxiway. The MD of Willow Creek has among the LOWEST TAX RATES IN SOUTHERN ALBERTA and property taxes are dependent upon the size of the structure and amenities. NO AIRPORT USER FEES = NO BRAINER!!

The airport is located only MINUTES from CLARESHOLM and is located conveniently an HOUR SOUTH OF CALGARY or 45 mins FROM LETHBRIDGE. LOT SIZE is 100 X 107 feet. The GST will be applicable on the Sale Price. This investment offers GREAT Value & TONS of potential for FUTURE EXPANSION. Please call your AGENT for an INFORMATION PACKAGE & see supplements for more info.