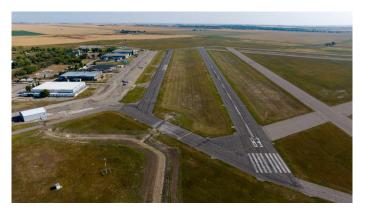

## \$65,000

0 Bedroom, 0.00 Bathroom, Land on 0.25 Acres

NONE, Claresholm, Alberta

INDUSTRIAL/COMMERCIAL/HOBBY AVIATION LOTS right next to the Airport TAXIWAY located at the CLARESHOLM AIRPORT. The Airport is serviced by a 900-METER MAIN RUNWAY (with lighting) and 900-METER CROSS-STRIP runway. 40 flights daily, currently a REGISTERED AERODOME. Over \$2 MILLION OF RECENT INVESTMENTS have been made to the airport incl: NEW ASPHALT TOPCOAT recently applied to MAIN RUNWAY, new LIGHTING, TIE-DOWN area, EMERGENCY CROSS STRIP, drainage improvements & more! All LOTS SERVICED TO THE PROPERTY LINE, and the developer would be responsible for all utility connections & construction of access to the municipal road and taxiway. The 0.25 of an ACRE lot is BIG enough to add your HANGAR or COMMERCIAL BAY as long as it has an aircraft hangar door located on the taxiway side of the structure. A restrictive covenant outlining the architectural requirements and land uses is attached to the title of the lands (see supplements). Vendor prepared to hold lot for 6 months with a \$5000 deposit while you request approval for building commitments WITH a FIRM SALE. Once POSSESSION is finalized, the developer must build within a 2-year period. PURCHASER to pave onto taxiway. The MD of Willow Creek has among the LOWEST TAX RATES IN SOUTHERN ALBERTA and property taxes are dependent upon the size of the structure and amenities. NO AIRPORT USER FEES = NO BRAINER!!

CLARESHOLM and is located conveniently an HOUR SOUTH OF CALGARY or 45 mins FROM LETHBRIDGE. LOT SIZE is 100 X 107 feet. The GST will be applicable on the Sale Price. This investment offers GREAT Value & TONS of potential for FUTURE EXPANSION. Please call your AGENT for an INFORMATION PACKAGE & see supplements for more info.