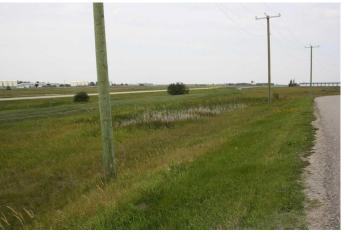

#### \$365,000

0 Bedroom, 0.00 Bathroom, Land on 2.45 Acres

NONE, Rural Mountain View County, Alberta

Excellent opportunity to purchase this 2.45 acre commercial parcel in this industrial park located just off the QE2 and 2A and minutes north of Crossfield. It is conveniently situated siding onto 2A for great exposure for your business. Head north on QE2 and take exit 305 (Crossfield/Carstairs overpass). Go west over the highway then immediate right on 2A. Go east on 29339 Hwy2A and take your first right. Lot 18 is just past the storage place on the right hand side.