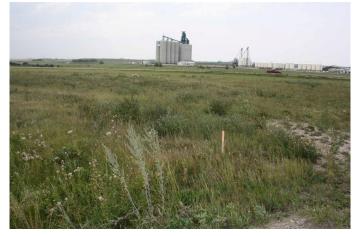

#### \$365,000

0 Bedroom, 0.00 Bathroom, Land on 2.45 Acres

NONE, Rural Mountain View County, Alberta

Excellent opportunity to purchase this 2.45 acre commercial parcel in this industrial park located just off the QE2 and 2A and minutes north of Crossfield. It is conveniently situated siding onto 2A for great exposure for your business. Head north on QE2 and take exit 305 (Crossfield/Carstairs overpass). Go west over the highway then immediate right on 2A. Go east on 29339 Hwy2A and take your first right. Lot 18 is just past the storage place on the right hand side.