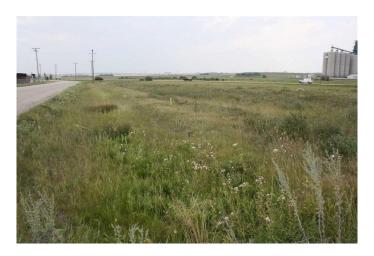

#### \$365,000

0 Bedroom, 0.00 Bathroom, Land on 2.45 Acres

NONE, Rural Mountain View County, Alberta

Excellent opportunity to purchase this 2.45 acre commercial parcel in this industrial park located just off the QE2 and 2A and minutes north of Crossfield. It is conveniently situated siding onto 2A for great exposure for your business. Head north on QE2 and take exit 305 (Crossfield/Carstairs overpass). Go west over the highway then immediate right on 2A. Go east on 29339 Hwy2A and take your first right. Lot 18 is just past the storage place on the right hand side.