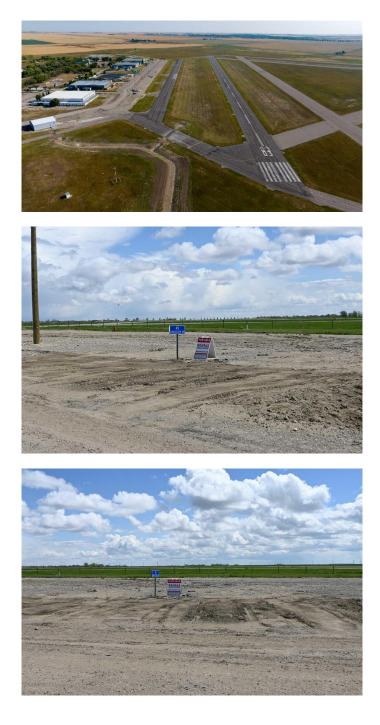

### \$65,000

0 Bedroom, 0.00 Bathroom, Land on 0.25 Acres

NONE, Claresholm, Alberta

INDUSTRIAL/COMMERCIAL/HOBBY **AVIATION LOTS right next to the Airport** TAXIWAY located at the CLARESHOLM AIRPORT. The Airport is serviced by a 900-METER MAIN RUNWAY (with lighting) and 900-METER CROSS-STRIP runway. 40 flights daily, currently a REGISTERED **AERODOME. Over \$2 MILLION OF RECENT** INVESTMENTS have been made to the airport incl: NEW ASPHALT TOPCOAT recently applied to MAIN RUNWAY, new LIGHTING, **TIE-DOWN area, EMERGENCY CROSS** STRIP, drainage improvements & more! All LOTS SERVICED TO THE PROPERTY LINE, and the developer would be responsible for all utility connections & construction of access to the municipal road and taxiway. The 0.25 of an ACRE lot is BIG enough to add your HANGAR or COMMERCIAL BAY as long as it has an aircraft hangar door located on the taxiway side of the structure. A restrictive covenant outlining the architectural requirements and land uses is attached to the title of the lands (see supplements). Vendor prepared to hold lot for 6 months with a \$5000 deposit while you request approval for building commitments WITH a FIRM SALE. Once POSSESSION is finalized, the developer must build within a 2-year period. PURCHASER to pave onto taxiway. The MD of Willow Creek has among the LOWEST TAX RATES IN SOUTHERN ALBERTA and property taxes are dependent upon the size of the structure and amenities. NO AIRPORT USER FEES = NO BRAINER!!

The airport is located only MINUTES from CLARESHOLM and is located conveniently an HOUR SOUTH OF CALGARY or 45 mins FROM LETHBRIDGE. LOT SIZE is 100 X 107 feet. The GST will be applicable on the Sale Price. This investment offers GREAT Value & TONS of potential for FUTURE EXPANSION. Please call your AGENT for an INFORMATION PACKAGE & see supplements for more info.