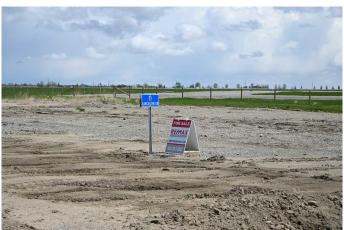

## \$65,000

0 Bedroom, 0.00 Bathroom, Land on 0.25 Acres

NONE, Claresholm, Alberta

INDUSTRIAL/COMMERCIAL/HOBBY AVIATION LOTS right next to the Airport TAXIWAY located at the CLARESHOLM AIRPORT. The Airport is serviced by a 900-METER MAIN RUNWAY (with lighting) and 900-METER CROSS-STRIP runway. 40 flights daily, currently a REGISTERED AERODOME. Over \$2 MILLION OF RECENT INVESTMENTS have been made to the airport incl: NEW ASPHALT TOPCOAT recently applied to MAIN RUNWAY, new LIGHTING, TIE-DOWN area, EMERGENCY CROSS STRIP, drainage improvements & more! All LOTS SERVICED TO THE PROPERTY LINE, and the developer would be responsible for all utility connections & construction of access to the municipal road and taxiway. The 0.25 of an ACRE lot is BIG enough to add your HANGAR or COMMERCIAL BAY as long as it has an aircraft hangar door located on the taxiway side of the structure. A restrictive covenant outlining the architectural requirements and land uses is attached to the title of the lands (see supplements). Vendor prepared to hold lot for 6 months with a \$5000 deposit while you request approval for building commitments WITH a FIRM SALE. Once POSSESSION is finalized, the developer must build within a 2-year period. PURCHASER to pave onto taxiway. The MD of Willow Creek has among the LOWEST TAX RATES IN SOUTHERN ALBERTA and property taxes are dependent upon the size of the structure and amenities. NO AIRPORT USER FEES = NO BRAINER!!

CLARESHOLM and is located conveniently an HOUR SOUTH OF CALGARY or 45 mins FROM LETHBRIDGE. LOT SIZE is 100 X 107 feet. The GST will be applicable on the Sale Price. This investment offers GREAT Value & TONS of potential for FUTURE EXPANSION. Please call your AGENT for an INFORMATION PACKAGE & see supplements for more info.