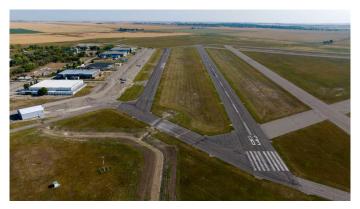

## \$65,000

0 Bedroom, 0.00 Bathroom, Land on 0.25 Acres

NONE, Claresholm, Alberta

INDUSTRIAL/COMMERCIAL/HOBBY AVIATION LOTS right next to the Airport TAXIWAY located at the CLARESHOLM AIRPORT. The Airport is serviced by a 900-METER MAIN RUNWAY (with lighting) and 900-METER CROSS-STRIP runway. 40 flights daily, currently a REGISTERED AERODOME. Over \$2 MILLION OF RECENT INVESTMENTS have been made to the airport incl: NEW ASPHALT TOPCOAT recently applied to MAIN RUNWAY, new LIGHTING, TIE-DOWN area, EMERGENCY CROSS STRIP, drainage improvements & more! All LOTS SERVICED TO THE PROPERTY LINE, and the developer would be responsible for all utility connections & construction of access to the municipal road and taxiway. The 0.25 of an ACRE lot is BIG enough to add your HANGAR or COMMERCIAL BAY as long as it has an aircraft hangar door located on the taxiway side of the structure. A restrictive covenant outlining the architectural requirements and land uses is attached to the title of the lands (see supplements). Vendor prepared to hold lot for 6 months with a \$5000 deposit while you request approval for building commitments WITH a FIRM SALE. Once POSSESSION is finalized, the developer must build within a 2-year period. PURCHASER to pave onto taxiway. The MD of Willow Creek has among the LOWEST TAX RATES IN SOUTHERN ALBERTA and property taxes are dependent upon the size of the structure and amenities. NO AIRPORT USER FEES = NO BRAINER!!

CLARESHOLM and is located conveniently an HOUR SOUTH OF CALGARY or 45 mins FROM LETHBRIDGE. LOT SIZE is 100 X 107 feet. The GST will be applicable on the Sale Price. This investment offers GREAT Value & TONS of potential for FUTURE EXPANSION. Please call your AGENT for an INFORMATION PACKAGE & see supplements for more info.