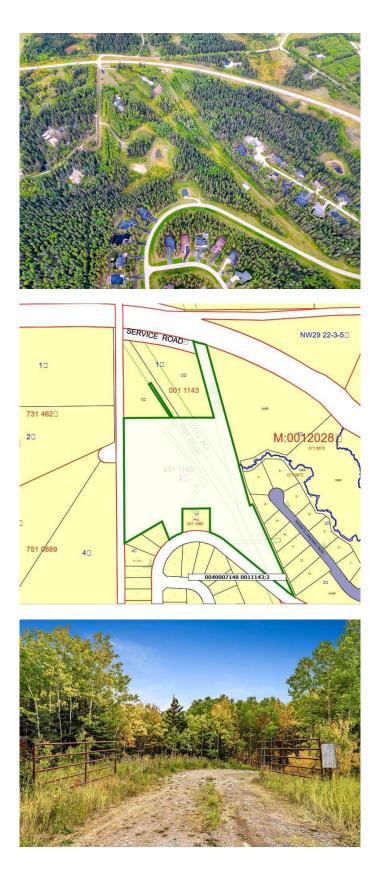

## \$974,900

0 Bedroom, 0.00 Bathroom, Land on 27.81 Acres

N/A, Rural Foothills County, Alberta

Looking for ultimate privacy without a building commitment...Introducing a Priddis paradise, where nature's beauty and limitless possibilities converge. Nestled in the Foothills, this raw land parcel offers a rare opportunity to craft your dream escape, free from the confines of building commitments and architectural controls. Situated on a tranquil dead-end road, this pristine haven boasts all the elements of your country/forest vision. As you approach, a canopy of majestic trees welcomes you, promising the utmost in privacy and seclusion. The property's natural elegance is revealed through its abundant greenery, with towering trees providing shade and serenity. At the heart of this sanctuary lies a picturesque creek-fed pond, complete with a charming dock that beckons you to pause and soak in the tranguility. Here, you'll witness the ebb and flow of seasons, creating a canvas of ever-changing beauty. Survey the land, and you'll discover prime building sites that cater to both your residential and outbuilding aspirations. Whether you envision a cozy cottage or an expansive estate, this parcel offers the flexibility to bring your architectural dreams to life. A significant attribute of this property is its two wells, providing a reliable source of water to nurture your land and accommodate your future home. This haven is situated on a road less traveled, shared by only a handful of neighboring residences.

Here, you'll find the serenity and solitude you crave, cocooned by nature's embrace. The absence of architectural controls empowers you to unleash your creativity, ensuring that your vision for the perfect rural retreat can become a reality. For those seeking an active lifestyle, the nearby Priddis Greens Members-Only Golf Course offers an exclusive opportunity to tee off amidst breathtaking scenery. In just 20 minutes, you will reach Calgary, making this property a commuter's dream. Whether you yearn to escape the city's hustle and bustle, embrace a life where your animals roam freely, or trail ride and explore on your very own property this Priddis gem is your perfect fit. It's a place where the possibilities are as endless as the Alberta skies and where your dream property awaits. Seize this opportunity and embark on a journey filled with natural beauty and endless potential. Property lines in photos are approximate.