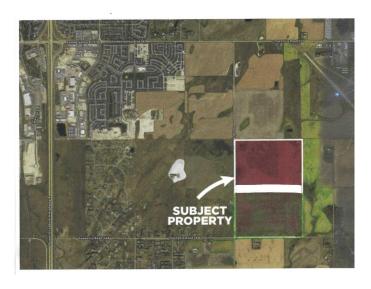

#### \$4,800,000

0 Bedroom, 0.00 Bathroom, Land on 160.00 Acres

NONE, Rural Rocky View County, Alberta

160 ACRES OR 64.7 HECTARES RAW LAND INSIDE BALZAC ANNEXATION. SOUTH EAST OF THE CITY OF AIRDRIE AND NEXT TO ARIDRIE AIRPORT. GREAT INVESTMENT LAND OR SUB-DIVISION POTENTIAL. East of Queen Elizabeth 11 Hwy - East on Township Road 270 - 1 km South on Range Road 292. South West of Airdrie Airport.- This land is extremely well situated to benefit from the expansion around it. With each major announcement, the land becomes more valuable. The MD of Rocky View has set records for development in an effort to meet strong real estate demand in the surrounding areas. Environmental Phase One & Site Plan completed