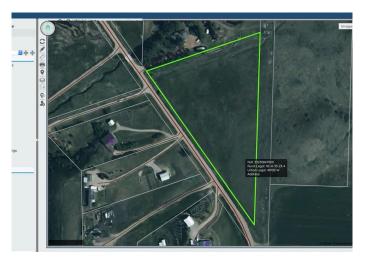

#### \$145,000

0 Bedroom, 0.00 Bathroom, Land on 5.40 Acres

NONE, Rural Kneehill County, Alberta

Build your dream home on this vacant 5.4 Acre acreage just south of the town of Trochu Alberta zoned Country Residential; Trochu has a New school, restaurants, nine hole golf course and many more amenities. Power will be available shortly and has been paid by the Seller and access driveway road has been built. County Residential bylaws are in the documents.

### **Community Information**

| Address     | Rr 234 Trochu         |
|-------------|-----------------------|
| Subdivision | NONE                  |
| City        | Rural Kneehill County |
| County      | Kneehill County       |
| Province    | Alberta               |
| Postal Code | T0M 2C0               |