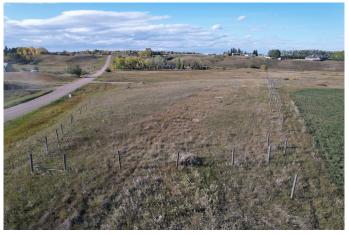

#### \$145,000

0 Bedroom, 0.00 Bathroom, Land on 5.40 Acres

NONE, Rural Kneehill County, Alberta

Build your dream home on this vacant 5.4 Acre acreage just south of the town of Trochu Alberta zoned Country Residential; Trochu has a New school, restaurants, nine hole golf course and many more amenities. Power will be available shortly and has been paid by the Seller and access driveway road has been built. County Residential bylaws are in the documents.